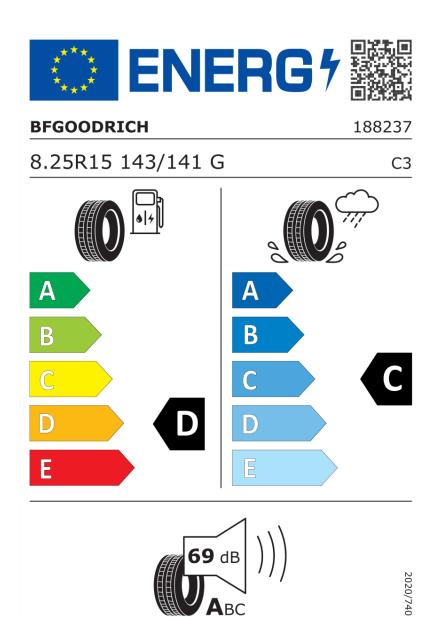

## **Product Information Sheet**

Delegated Regulation (EU) 2020/740

| Supplier name or trademark                                                 | BFGOODRICH                             |
|----------------------------------------------------------------------------|----------------------------------------|
| Commercial name or trade designation                                       | ROUTE CONTROL T VG                     |
| Tyre type identifier                                                       | 188237                                 |
| Tyre size designation                                                      | 8.25R15                                |
| Load-capacity index                                                        | 143                                    |
| Load-capacity index (Load index for Dual mounting)                         | 141                                    |
| Speed category symbol                                                      | G                                      |
| Fuel efficiency class                                                      | D                                      |
| Wet grip class                                                             | c                                      |
| External rolling noise class                                               | Α                                      |
| External rolling noise value                                               | 70 dB                                  |
| Severe snow tyre                                                           | Νο                                     |
| Date of start of production                                                | 47/17                                  |
| Date of end of production                                                  |                                        |
| Additional information                                                     | 8.25R15 ROUTE CONTROL T 143/141G VG GO |
| Load-capacity index (Single Load index for additional service description) | 141                                    |
| Load-capacity index (Dual Load index for additional service description)   | 140                                    |
| Speed category symbol (for Additional Service Description)                 | J                                      |