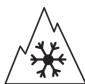

## **Product Information Sheet**

Description)

Delegated Regulation (EU) 2020/740

| J J , , ,                                                                  |                                              |
|----------------------------------------------------------------------------|----------------------------------------------|
| Supplier name or trademark                                                 | MICHELIN                                     |
| Commercial name or trade designation                                       | AGILIS CROSSCLIMATE                          |
| Tyre type identifier                                                       | 196186                                       |
| Tyre size designation                                                      | 215/70R15C                                   |
| Load-capacity index                                                        | 109                                          |
| Load-capacity index (Load index for Dual mounting)                         | 107                                          |
| Speed category symbol                                                      | R                                            |
| Fuel efficiency class                                                      | c                                            |
| Wet grip class                                                             | A                                            |
| External rolling noise class                                               | В                                            |
| External rolling noise value                                               | 73 dB                                        |
| Severe snow tyre                                                           | Yes                                          |
| Date of start of production                                                | 49/17                                        |
| Date of end of production                                                  |                                              |
| Additional information                                                     | 215/70 R 15C 109/107R AGILIS CROSSCLIMATE MI |
| Load-capacity index (Single Load index for additional service description) |                                              |
| Load-capacity index (Dual Load index for additional service description)   |                                              |
| Speed category symbol (for Additional Service                              |                                              |