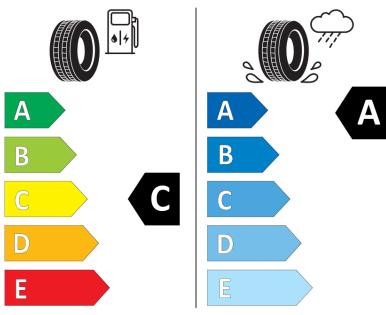

## **Product Information Sheet**

Description)

Delegated Regulation (EU) 2020/740

| J J , , ,                                                                  |                                              |
|----------------------------------------------------------------------------|----------------------------------------------|
| Supplier name or trademark                                                 | MICHELIN                                     |
| Commercial name or trade designation                                       | AGILIS CROSSCLIMATE                          |
| Tyre type identifier                                                       | 196186                                       |
| Tyre size designation                                                      | 215/70R15C                                   |
| Load-capacity index                                                        | 109                                          |
| Load-capacity index (Load index for Dual mounting)                         | 107                                          |
| Speed category symbol                                                      | R                                            |
| Fuel efficiency class                                                      | c                                            |
| Wet grip class                                                             | A                                            |
| External rolling noise class                                               | В                                            |
| External rolling noise value                                               | 73 dB                                        |
| Severe snow tyre                                                           | Yes                                          |
| Date of start of production                                                | 49/17                                        |
| Date of end of production                                                  |                                              |
| Additional information                                                     | 215/70 R 15C 109/107R AGILIS CROSSCLIMATE MI |
| Load-capacity index (Single Load index for additional service description) |                                              |
| Load-capacity index (Dual Load index for additional service description)   |                                              |
| Speed category symbol (for Additional Service                              |                                              |