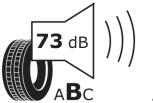

## **Product Information Sheet**

Description)

Delegated Regulation (EU) 2020/740

| J J , , ,                                                                  |                                              |
|----------------------------------------------------------------------------|----------------------------------------------|
| Supplier name or trademark                                                 | MICHELIN                                     |
| Commercial name or trade designation                                       | AGILIS CROSSCLIMATE                          |
| Tyre type identifier                                                       | 196186                                       |
| Tyre size designation                                                      | 215/70R15C                                   |
| Load-capacity index                                                        | 109                                          |
| Load-capacity index (Load index for Dual mounting)                         | 107                                          |
| Speed category symbol                                                      | R                                            |
| Fuel efficiency class                                                      | c                                            |
| Wet grip class                                                             | A                                            |
| External rolling noise class                                               | В                                            |
| External rolling noise value                                               | 73 dB                                        |
| Severe snow tyre                                                           | Yes                                          |
| Date of start of production                                                | 49/17                                        |
| Date of end of production                                                  |                                              |
| Additional information                                                     | 215/70 R 15C 109/107R AGILIS CROSSCLIMATE MI |
| Load-capacity index (Single Load index for additional service description) |                                              |
| Load-capacity index (Dual Load index for additional service description)   |                                              |
| Speed category symbol (for Additional Service                              |                                              |