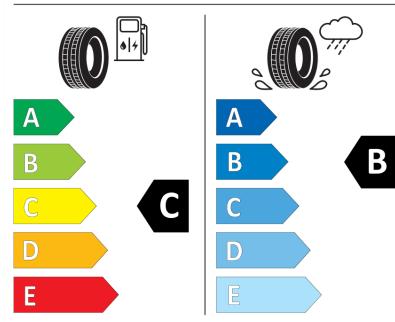

## **Product Information Sheet**

Description)

Delegated Regulation (EU) 2020/740

| Supplier name or trademark                                                 | KLEBER                                 |
|----------------------------------------------------------------------------|----------------------------------------|
| Commercial name or trade designation                                       | TRANSALP 2+                            |
| Tyre type identifier                                                       | 196382                                 |
| Tyre size designation                                                      | 195/65R16C                             |
| Load-capacity index                                                        | 104                                    |
| Load-capacity index (Load index for Dual mounting)                         | 102                                    |
| Speed category symbol                                                      | Т                                      |
| Fuel efficiency class                                                      | c                                      |
| Wet grip class                                                             | В                                      |
| External rolling noise class                                               | A                                      |
| External rolling noise value                                               | 71 dB                                  |
| Severe snow tyre                                                           | Yes                                    |
| Date of start of production                                                | 09/22                                  |
| Date of end of production                                                  |                                        |
| Additional information                                                     | 195/65 R16C 104/102T TL TRANSALP 2+ KL |
| Load-capacity index (Single Load index for additional service description) |                                        |
| Load-capacity index (Dual Load index for additional service description)   |                                        |
| Speed category symbol (for Additional Service                              |                                        |