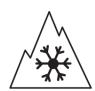

## **Product Information Sheet**

Description)

Delegated Regulation (EU) 2020/740

| Supplier name or trademark                                                 | KLEBER                                 |
|----------------------------------------------------------------------------|----------------------------------------|
| Commercial name or trade designation                                       | TRANSALP 2+                            |
| Tyre type identifier                                                       | 196382                                 |
| Tyre size designation                                                      | 195/65R16C                             |
| Load-capacity index                                                        | 104                                    |
| Load-capacity index (Load index for Dual mounting)                         | 102                                    |
| Speed category symbol                                                      | Т                                      |
| Fuel efficiency class                                                      | c                                      |
| Wet grip class                                                             | В                                      |
| External rolling noise class                                               | A                                      |
| External rolling noise value                                               | 71 dB                                  |
| Severe snow tyre                                                           | Yes                                    |
| Date of start of production                                                | 09/22                                  |
| Date of end of production                                                  |                                        |
| Additional information                                                     | 195/65 R16C 104/102T TL TRANSALP 2+ KL |
| Load-capacity index (Single Load index for additional service description) |                                        |
| Load-capacity index (Dual Load index for additional service description)   |                                        |
| Speed category symbol (for Additional Service                              |                                        |