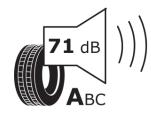

## **Product Information Sheet**

Description)

Delegated Regulation (EU) 2020/740

| Supplier name or trademark                                                 | KLEBER                                 |
|----------------------------------------------------------------------------|----------------------------------------|
| Commercial name or trade designation                                       | TRANSALP 2+                            |
| Tyre type identifier                                                       | 196382                                 |
| Tyre size designation                                                      | 195/65R16C                             |
| Load-capacity index                                                        | 104                                    |
| Load-capacity index (Load index for Dual mounting)                         | 102                                    |
| Speed category symbol                                                      | Т                                      |
| Fuel efficiency class                                                      | c                                      |
| Wet grip class                                                             | В                                      |
| External rolling noise class                                               | A                                      |
| External rolling noise value                                               | 71 dB                                  |
| Severe snow tyre                                                           | Yes                                    |
| Date of start of production                                                | 09/22                                  |
| Date of end of production                                                  |                                        |
| Additional information                                                     | 195/65 R16C 104/102T TL TRANSALP 2+ KL |
| Load-capacity index (Single Load index for additional service description) |                                        |
| Load-capacity index (Dual Load index for additional service description)   |                                        |
| Speed category symbol (for Additional Service                              |                                        |