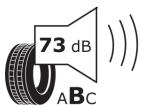

## **Product Information Sheet**

Description)

Delegated Regulation (EU) 2020/740

| Supplier name or trademark                                                 | STRIAL                        |
|----------------------------------------------------------------------------|-------------------------------|
| Commercial name or trade designation                                       | 201                           |
| Tyre type identifier                                                       | 198347                        |
| Tyre size designation                                                      | 175/65R14                     |
| Load-capacity index                                                        | 90                            |
| Load-capacity index (Load index for Dual mounting)                         | 88                            |
| Speed category symbol                                                      | R                             |
| Fuel efficiency class                                                      | D                             |
| Wet grip class                                                             | С                             |
| External rolling noise class                                               | В                             |
| External rolling noise value                                               | 73 dB                         |
| Severe snow tyre                                                           | Yes                           |
| Date of start of production                                                | 43/13                         |
| Date of end of production                                                  |                               |
| Additional information                                                     | 175/65 R 14C 90/88R TL 201 S4 |
| Load-capacity index (Single Load index for additional service description) |                               |
| Load-capacity index (Dual Load index for additional service description)   |                               |
| Speed category symbol (for Additional Service                              |                               |