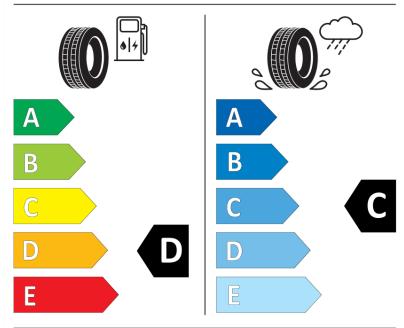

## **Product Information Sheet**

Description)

Delegated Regulation (EU) 2020/740

| Supplier name or trademark                                                 | BFGOODRICH                  |
|----------------------------------------------------------------------------|-----------------------------|
| Commercial name or trade designation                                       | Route Control D VG          |
| Tyre type identifier                                                       | 204085                      |
| Tyre size designation                                                      | 265/70 R 19.5               |
| Load-capacity index                                                        | 140                         |
| Load-capacity index (Load index for Dual mounting)                         | 138                         |
| Speed category symbol                                                      | M                           |
| Fuel efficiency class                                                      | D                           |
| Wet grip class                                                             | С                           |
| External rolling noise class                                               | В                           |
| External rolling noise value                                               | 74 dB                       |
| Severe snow tyre                                                           | Yes                         |
| Date of start of production                                                | 48/17                       |
| Date of end of production                                                  |                             |
| Additional information                                                     | 265/70 R 19.5 Route Control |
| Load-capacity index (Single Load index for additional service description) |                             |
| Load-capacity index (Dual Load index for additional service description)   |                             |
| Speed category symbol (for Additional Service                              |                             |