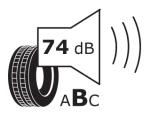

## **Product Information Sheet**

Description)

Delegated Regulation (EU) 2020/740

| Supplier name or trademark                                                 | BFGOODRICH                  |
|----------------------------------------------------------------------------|-----------------------------|
| Commercial name or trade designation                                       | Route Control D VG          |
| Tyre type identifier                                                       | 204085                      |
| Tyre size designation                                                      | 265/70 R 19.5               |
| Load-capacity index                                                        | 140                         |
| Load-capacity index (Load index for Dual mounting)                         | 138                         |
| Speed category symbol                                                      | M                           |
| Fuel efficiency class                                                      | D                           |
| Wet grip class                                                             | С                           |
| External rolling noise class                                               | В                           |
| External rolling noise value                                               | 74 dB                       |
| Severe snow tyre                                                           | Yes                         |
| Date of start of production                                                | 48/17                       |
| Date of end of production                                                  |                             |
| Additional information                                                     | 265/70 R 19.5 Route Control |
| Load-capacity index (Single Load index for additional service description) |                             |
| Load-capacity index (Dual Load index for additional service description)   |                             |
| Speed category symbol (for Additional Service                              |                             |