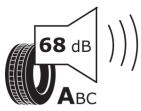

## **Product Information Sheet**

Description)

Delegated Regulation (EU) 2020/740

| Supplier name or trademark                                                 | TAURUS                                     |
|----------------------------------------------------------------------------|--------------------------------------------|
| Commercial name or trade designation                                       | ROAD POWER S VM                            |
| Tyre type identifier                                                       | 205809                                     |
| Tyre size designation                                                      | 205/75R17.5                                |
| Load-capacity index                                                        | 124                                        |
| Load-capacity index (Load index for Dual mounting)                         | 122                                        |
| Speed category symbol                                                      | М                                          |
| Fuel efficiency class                                                      | D                                          |
| Wet grip class                                                             | С                                          |
| External rolling noise class                                               | Α                                          |
| External rolling noise value                                               | 68 dB                                      |
| Severe snow tyre                                                           | Yes                                        |
| Date of start of production                                                | 14/18                                      |
| Date of end of production                                                  |                                            |
| Additional information                                                     | 205/75R17.5 ROAD POWER S TL 124/122M VM TA |
| Load-capacity index (Single Load index for additional service description) |                                            |
| Load-capacity index (Dual Load index for additional service description)   |                                            |
| Speed category symbol (for Additional Service                              |                                            |