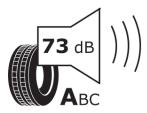

## **Product Information Sheet**

Delegated Regulation (EU) 2020/740

| J J ,                                                                      |                                                |
|----------------------------------------------------------------------------|------------------------------------------------|
| Supplier name or trademark                                                 | MICHELIN                                       |
| Commercial name or trade designation                                       | X MULTI WINTER Z VG                            |
| Tyre type identifier                                                       | 211161                                         |
| Tyre size designation                                                      | 295/80R22.5                                    |
| Load-capacity index                                                        | 154                                            |
| Load-capacity index (Load index for Dual mounting)                         | 149                                            |
| Speed category symbol                                                      | L                                              |
| Fuel efficiency class                                                      | D                                              |
| Wet grip class                                                             | В                                              |
| External rolling noise class                                               | Α                                              |
| External rolling noise value                                               | 73 dB                                          |
| Severe snow tyre                                                           | Yes                                            |
| Date of start of production                                                | 30/13                                          |
| Date of end of production                                                  |                                                |
| Additional information                                                     | 295/80R22.5 X MULTI WINTER Z TL 154/149L VG MI |
| Load-capacity index (Single Load index for additional service description) | 153                                            |
| Load-capacity index (Dual Load index for additional service description)   | 150                                            |
| Speed category symbol (for Additional Service Description)                 | J                                              |