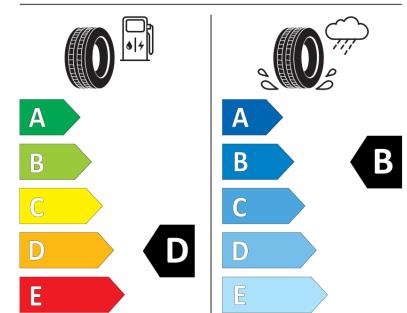

## **Product Information Sheet**

Delegated Regulation (EU) 2020/740

| J J ,                                                                      |                                                |
|----------------------------------------------------------------------------|------------------------------------------------|
| Supplier name or trademark                                                 | MICHELIN                                       |
| Commercial name or trade designation                                       | X MULTI WINTER Z VG                            |
| Tyre type identifier                                                       | 211161                                         |
| Tyre size designation                                                      | 295/80R22.5                                    |
| Load-capacity index                                                        | 154                                            |
| Load-capacity index (Load index for Dual mounting)                         | 149                                            |
| Speed category symbol                                                      | L                                              |
| Fuel efficiency class                                                      | D                                              |
| Wet grip class                                                             | В                                              |
| External rolling noise class                                               | Α                                              |
| External rolling noise value                                               | 73 dB                                          |
| Severe snow tyre                                                           | Yes                                            |
| Date of start of production                                                | 30/13                                          |
| Date of end of production                                                  |                                                |
| Additional information                                                     | 295/80R22.5 X MULTI WINTER Z TL 154/149L VG MI |
| Load-capacity index (Single Load index for additional service description) | 153                                            |
| Load-capacity index (Dual Load index for additional service description)   | 150                                            |
| Speed category symbol (for Additional Service Description)                 | J                                              |