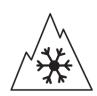

## **Product Information Sheet**

Delegated Regulation (EU) 2020/740

| J J ,                                                                      |                                                |
|----------------------------------------------------------------------------|------------------------------------------------|
| Supplier name or trademark                                                 | MICHELIN                                       |
| Commercial name or trade designation                                       | X MULTI WINTER Z VG                            |
| Tyre type identifier                                                       | 211161                                         |
| Tyre size designation                                                      | 295/80R22.5                                    |
| Load-capacity index                                                        | 154                                            |
| Load-capacity index (Load index for Dual mounting)                         | 149                                            |
| Speed category symbol                                                      | L                                              |
| Fuel efficiency class                                                      | D                                              |
| Wet grip class                                                             | В                                              |
| External rolling noise class                                               | Α                                              |
| External rolling noise value                                               | 73 dB                                          |
| Severe snow tyre                                                           | Yes                                            |
| Date of start of production                                                | 30/13                                          |
| Date of end of production                                                  |                                                |
| Additional information                                                     | 295/80R22.5 X MULTI WINTER Z TL 154/149L VG MI |
| Load-capacity index (Single Load index for additional service description) | 153                                            |
| Load-capacity index (Dual Load index for additional service description)   | 150                                            |
| Speed category symbol (for Additional Service Description)                 | J                                              |