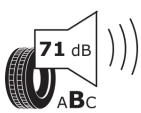

## **Product Information Sheet**

Description)

Delegated Regulation (EU) 2020/740

| Supplier name or trademark                                                 | MICHELIN                                      |
|----------------------------------------------------------------------------|-----------------------------------------------|
| Commercial name or trade designation                                       | AGILIS 51 SNOW-ICE                            |
| Tyre type identifier                                                       | 211949                                        |
| Tyre size designation                                                      | 195/65R16C                                    |
| Load-capacity index                                                        | 100                                           |
| Load-capacity index (Load index for Dual mounting)                         | 98                                            |
| Speed category symbol                                                      | т                                             |
| Fuel efficiency class                                                      | D                                             |
| Wet grip class                                                             | A                                             |
| External rolling noise class                                               | В                                             |
| External rolling noise value                                               | 71 dB                                         |
| Severe snow tyre                                                           | Yes                                           |
| Date of start of production                                                | 27/06                                         |
| Date of end of production                                                  |                                               |
| Additional information                                                     | 195/65 R 16C 100/98T TL AGILIS 51 SNOW-ICE MI |
| Load-capacity index (Single Load index for additional service description) |                                               |
| Load-capacity index (Dual Load index for additional service description)   |                                               |
| Speed category symbol (for Additional Service                              |                                               |