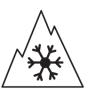

## **Product Information Sheet**

Description)

Delegated Regulation (EU) 2020/740

| Supplier name or trademark                                                 | MICHELIN                                      |
|----------------------------------------------------------------------------|-----------------------------------------------|
| Commercial name or trade designation                                       | AGILIS 51 SNOW-ICE                            |
| Tyre type identifier                                                       | 211949                                        |
| Tyre size designation                                                      | 195/65R16C                                    |
| Load-capacity index                                                        | 100                                           |
| Load-capacity index (Load index for Dual mounting)                         | 98                                            |
| Speed category symbol                                                      | т                                             |
| Fuel efficiency class                                                      | D                                             |
| Wet grip class                                                             | A                                             |
| External rolling noise class                                               | В                                             |
| External rolling noise value                                               | 71 dB                                         |
| Severe snow tyre                                                           | Yes                                           |
| Date of start of production                                                | 27/06                                         |
| Date of end of production                                                  |                                               |
| Additional information                                                     | 195/65 R 16C 100/98T TL AGILIS 51 SNOW-ICE MI |
| Load-capacity index (Single Load index for additional service description) |                                               |
| Load-capacity index (Dual Load index for additional service description)   |                                               |
| Speed category symbol (for Additional Service                              |                                               |