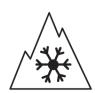

## **Product Information Sheet**

Description)

Delegated Regulation (EU) 2020/740

| _ = = = = = = = = = = = = = = = = = = =                                    |                                 |
|----------------------------------------------------------------------------|---------------------------------|
| Supplier name or trademark                                                 | TAURUS                          |
| Commercial name or trade designation                                       | 201                             |
| Tyre type identifier                                                       | 215353                          |
| Tyre size designation                                                      | 235/65R16                       |
| Load-capacity index                                                        | 115                             |
| Load-capacity index (Load index for Dual mounting)                         | 113                             |
| Speed category symbol                                                      | R                               |
| Fuel efficiency class                                                      | D                               |
| Wet grip class                                                             | С                               |
| External rolling noise class                                               | В                               |
| External rolling noise value                                               | 73 dB                           |
| Severe snow tyre                                                           | Yes                             |
| Date of start of production                                                | 43/13                           |
| Date of end of production                                                  |                                 |
| Additional information                                                     | 235/65 R 16C 115/113R TL 201 TA |
| Load-capacity index (Single Load index for additional service description) |                                 |
| Load-capacity index (Dual Load index for additional service description)   |                                 |
| Speed category symbol (for Additional Service                              |                                 |