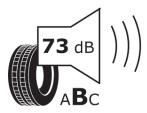

## **Product Information Sheet**

Description)

Delegated Regulation (EU) 2020/740

| _ = = = = = = = = = = = = = = = = = = =                                    |                                 |
|----------------------------------------------------------------------------|---------------------------------|
| Supplier name or trademark                                                 | TAURUS                          |
| Commercial name or trade designation                                       | 201                             |
| Tyre type identifier                                                       | 215353                          |
| Tyre size designation                                                      | 235/65R16                       |
| Load-capacity index                                                        | 115                             |
| Load-capacity index (Load index for Dual mounting)                         | 113                             |
| Speed category symbol                                                      | R                               |
| Fuel efficiency class                                                      | D                               |
| Wet grip class                                                             | С                               |
| External rolling noise class                                               | В                               |
| External rolling noise value                                               | 73 dB                           |
| Severe snow tyre                                                           | Yes                             |
| Date of start of production                                                | 43/13                           |
| Date of end of production                                                  |                                 |
| Additional information                                                     | 235/65 R 16C 115/113R TL 201 TA |
| Load-capacity index (Single Load index for additional service description) |                                 |
| Load-capacity index (Dual Load index for additional service description)   |                                 |
| Speed category symbol (for Additional Service                              |                                 |