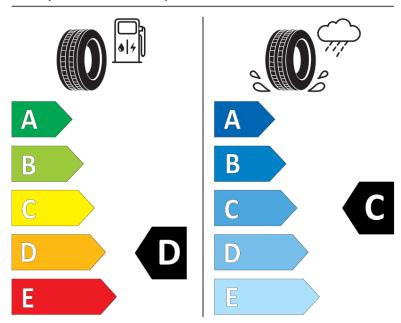

## **Product Information Sheet**

Description)

Delegated Regulation (EU) 2020/740

| _ = = = = = = = = = = = = = = = = = = =                                    |                                 |
|----------------------------------------------------------------------------|---------------------------------|
| Supplier name or trademark                                                 | TAURUS                          |
| Commercial name or trade designation                                       | 201                             |
| Tyre type identifier                                                       | 215353                          |
| Tyre size designation                                                      | 235/65R16                       |
| Load-capacity index                                                        | 115                             |
| Load-capacity index (Load index for Dual mounting)                         | 113                             |
| Speed category symbol                                                      | R                               |
| Fuel efficiency class                                                      | D                               |
| Wet grip class                                                             | С                               |
| External rolling noise class                                               | В                               |
| External rolling noise value                                               | 73 dB                           |
| Severe snow tyre                                                           | Yes                             |
| Date of start of production                                                | 43/13                           |
| Date of end of production                                                  |                                 |
| Additional information                                                     | 235/65 R 16C 115/113R TL 201 TA |
| Load-capacity index (Single Load index for additional service description) |                                 |
| Load-capacity index (Dual Load index for additional service description)   |                                 |
| Speed category symbol (for Additional Service                              |                                 |