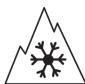

## **Product Information Sheet**

Description)

Delegated Regulation (EU) 2020/740

| Supplier name or trademark                                                 | MICHELIN                                    |
|----------------------------------------------------------------------------|---------------------------------------------|
| Commercial name or trade designation                                       | AGILIS CROSSCLIMATE                         |
| Tyre type identifier                                                       | 217472                                      |
| Tyre size designation                                                      | 235/65R16C                                  |
| Load-capacity index                                                        | 121                                         |
| Load-capacity index (Load index for Dual mounting)                         | 119                                         |
| Speed category symbol                                                      | R                                           |
| Fuel efficiency class                                                      | С                                           |
| Wet grip class                                                             | A                                           |
| External rolling noise class                                               | В                                           |
| External rolling noise value                                               | 73 dB                                       |
| Severe snow tyre                                                           | Yes                                         |
| Date of start of production                                                | 25/16                                       |
| Date of end of production                                                  |                                             |
| Additional information                                                     | 235/65 R16C 121/119R AGILIS CROSSCLIMATE MI |
| Load-capacity index (Single Load index for additional service description) |                                             |
| Load-capacity index (Dual Load index for additional service description)   |                                             |
| Speed category symbol (for Additional Service                              |                                             |