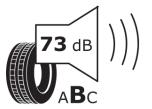

## **Product Information Sheet**

Description)

Delegated Regulation (EU) 2020/740

| Supplier name or trademark                                                 | MICHELIN                                    |
|----------------------------------------------------------------------------|---------------------------------------------|
| Commercial name or trade designation                                       | AGILIS CROSSCLIMATE                         |
| Tyre type identifier                                                       | 217472                                      |
| Tyre size designation                                                      | 235/65R16C                                  |
| Load-capacity index                                                        | 121                                         |
| Load-capacity index (Load index for Dual mounting)                         | 119                                         |
| Speed category symbol                                                      | R                                           |
| Fuel efficiency class                                                      | С                                           |
| Wet grip class                                                             | A                                           |
| External rolling noise class                                               | В                                           |
| External rolling noise value                                               | 73 dB                                       |
| Severe snow tyre                                                           | Yes                                         |
| Date of start of production                                                | 25/16                                       |
| Date of end of production                                                  |                                             |
| Additional information                                                     | 235/65 R16C 121/119R AGILIS CROSSCLIMATE MI |
| Load-capacity index (Single Load index for additional service description) |                                             |
| Load-capacity index (Dual Load index for additional service description)   |                                             |
| Speed category symbol (for Additional Service                              |                                             |