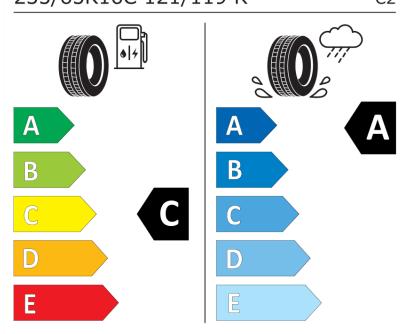

## **Product Information Sheet**

Description)

Delegated Regulation (EU) 2020/740

| Supplier name or trademark                                                 | MICHELIN                                    |
|----------------------------------------------------------------------------|---------------------------------------------|
| Commercial name or trade designation                                       | AGILIS CROSSCLIMATE                         |
| Tyre type identifier                                                       | 217472                                      |
| Tyre size designation                                                      | 235/65R16C                                  |
| Load-capacity index                                                        | 121                                         |
| Load-capacity index (Load index for Dual mounting)                         | 119                                         |
| Speed category symbol                                                      | R                                           |
| Fuel efficiency class                                                      | С                                           |
| Wet grip class                                                             | A                                           |
| External rolling noise class                                               | В                                           |
| External rolling noise value                                               | 73 dB                                       |
| Severe snow tyre                                                           | Yes                                         |
| Date of start of production                                                | 25/16                                       |
| Date of end of production                                                  |                                             |
| Additional information                                                     | 235/65 R16C 121/119R AGILIS CROSSCLIMATE MI |
| Load-capacity index (Single Load index for additional service description) |                                             |
| Load-capacity index (Dual Load index for additional service description)   |                                             |
| Speed category symbol (for Additional Service                              |                                             |