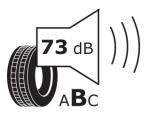

## **Product Information Sheet**

Delegated Regulation (EU) 2020/740

Speed category symbol (for Additional Service

Description)

| Supplier name or trademark                                                 | ORIUM                           |
|----------------------------------------------------------------------------|---------------------------------|
| Commercial name or trade designation                                       | 201                             |
| Tyre type identifier                                                       | 220045                          |
| Tyre size designation                                                      | 235/65R16                       |
| Load-capacity index                                                        | 115                             |
| Load-capacity index (Load index for Dual mounting)                         | 113                             |
| Speed category symbol                                                      | R                               |
| Fuel efficiency class                                                      | D                               |
| Wet grip class                                                             | С                               |
| External rolling noise class                                               | В                               |
| External rolling noise value                                               | 73 dB                           |
| Severe snow tyre                                                           | Yes                             |
| Date of start of production                                                | 43/13                           |
| Date of end of production                                                  |                                 |
| Additional information                                                     | 235/65 R 16C 115/113R TL 201 OI |
| Load-capacity index (Single Load index for additional service description) |                                 |
| Load-capacity index (Dual Load index for additional service description)   |                                 |
|                                                                            |                                 |