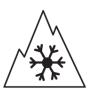

## **Product Information Sheet**

Delegated Regulation (EU) 2020/740

Speed category symbol (for Additional Service

Description)

| Supplier name or trademark                                                 | ORIUM                           |
|----------------------------------------------------------------------------|---------------------------------|
| Commercial name or trade designation                                       | 201                             |
| Tyre type identifier                                                       | 220045                          |
| Tyre size designation                                                      | 235/65R16                       |
| Load-capacity index                                                        | 115                             |
| Load-capacity index (Load index for Dual mounting)                         | 113                             |
| Speed category symbol                                                      | R                               |
| Fuel efficiency class                                                      | D                               |
| Wet grip class                                                             | С                               |
| External rolling noise class                                               | В                               |
| External rolling noise value                                               | 73 dB                           |
| Severe snow tyre                                                           | Yes                             |
| Date of start of production                                                | 43/13                           |
| Date of end of production                                                  |                                 |
| Additional information                                                     | 235/65 R 16C 115/113R TL 201 OI |
| Load-capacity index (Single Load index for additional service description) |                                 |
| Load-capacity index (Dual Load index for additional service description)   |                                 |
|                                                                            |                                 |