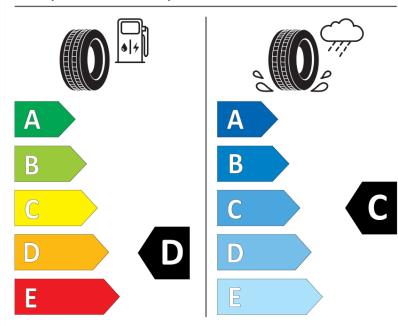

## **Product Information Sheet**

Delegated Regulation (EU) 2020/740

Speed category symbol (for Additional Service

Description)

| Supplier name or trademark                                                 | ORIUM                           |
|----------------------------------------------------------------------------|---------------------------------|
| Commercial name or trade designation                                       | 201                             |
| Tyre type identifier                                                       | 220045                          |
| Tyre size designation                                                      | 235/65R16                       |
| Load-capacity index                                                        | 115                             |
| Load-capacity index (Load index for Dual mounting)                         | 113                             |
| Speed category symbol                                                      | R                               |
| Fuel efficiency class                                                      | D                               |
| Wet grip class                                                             | С                               |
| External rolling noise class                                               | В                               |
| External rolling noise value                                               | 73 dB                           |
| Severe snow tyre                                                           | Yes                             |
| Date of start of production                                                | 43/13                           |
| Date of end of production                                                  |                                 |
| Additional information                                                     | 235/65 R 16C 115/113R TL 201 OI |
| Load-capacity index (Single Load index for additional service description) |                                 |
| Load-capacity index (Dual Load index for additional service description)   |                                 |
|                                                                            |                                 |