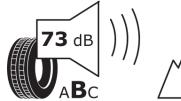

## **Product Information Sheet**

Delegated Regulation (EU) 2020/740

| 5 5 ( )                                                                    |                               |
|----------------------------------------------------------------------------|-------------------------------|
| Supplier name or trademark                                                 | IDILIS                        |
| Commercial name or trade designation                                       | 201                           |
| Tyre type identifier                                                       | 222358                        |
| Tyre size designation                                                      | 195/60R16                     |
| Load-capacity index                                                        | 99                            |
| Load-capacity index (Load index for Dual<br>mounting)                      | 97                            |
| Speed category symbol                                                      | т                             |
| Fuel efficiency class                                                      | D                             |
| Wet grip class                                                             | c                             |
| External rolling noise class                                               | В                             |
| External rolling noise value                                               | 73 dB                         |
| Severe snow tyre                                                           | Yes                           |
| Date of start of production                                                | 21/14                         |
| Date of end of production                                                  |                               |
| Additional information                                                     | 195/60 R 16C 99/97T TL 201 ID |
| Load-capacity index (Single Load index for additional service description) |                               |
| Load-capacity index (Dual Load index for additional service description)   |                               |