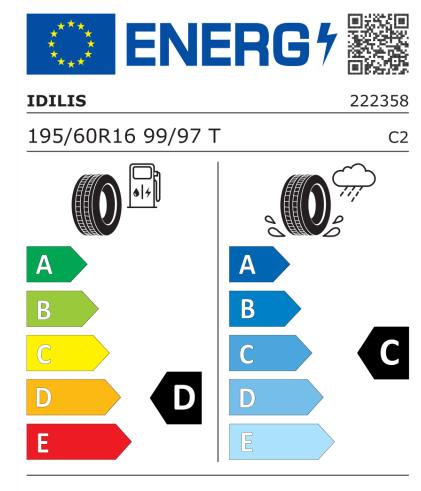

## **Product Information Sheet**

Delegated Regulation (EU) 2020/740

| 5 5 ( )                                                                    |                               |
|----------------------------------------------------------------------------|-------------------------------|
| Supplier name or trademark                                                 | IDILIS                        |
| Commercial name or trade designation                                       | 201                           |
| Tyre type identifier                                                       | 222358                        |
| Tyre size designation                                                      | 195/60R16                     |
| Load-capacity index                                                        | 99                            |
| Load-capacity index (Load index for Dual<br>mounting)                      | 97                            |
| Speed category symbol                                                      | т                             |
| Fuel efficiency class                                                      | D                             |
| Wet grip class                                                             | c                             |
| External rolling noise class                                               | В                             |
| External rolling noise value                                               | 73 dB                         |
| Severe snow tyre                                                           | Yes                           |
| Date of start of production                                                | 21/14                         |
| Date of end of production                                                  |                               |
| Additional information                                                     | 195/60 R 16C 99/97T TL 201 ID |
| Load-capacity index (Single Load index for additional service description) |                               |
| Load-capacity index (Dual Load index for additional service description)   |                               |