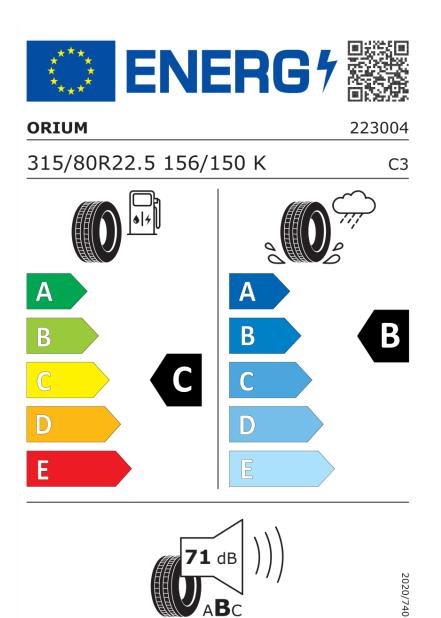

## **Product Information Sheet**

Delegated Regulation (EU) 2020/740

| Supplier name or trademark                                                  | ORIUM                                    |
|-----------------------------------------------------------------------------|------------------------------------------|
| Commercial name or trade designation                                        | ONOFF GO S VG                            |
| Tyre type identifier                                                        | 223004                                   |
| Tyre size designation                                                       | 315/80R22.5                              |
| Load-capacity index                                                         | 156                                      |
| Load-capacity index (Load index for Dual<br>mounting)                       | 150                                      |
| Speed category symbol                                                       | к                                        |
| Fuel efficiency class                                                       | с                                        |
| Wet grip class                                                              | В                                        |
| External rolling noise class                                                | В                                        |
| External rolling noise value                                                | 71 dB                                    |
| Severe snow tyre                                                            | Νο                                       |
| Date of start of production                                                 | 43/16                                    |
| Date of end of production                                                   |                                          |
| Additional information                                                      | 315/80R22.5 ONOFF GO S TL 156/150K VG OI |
| Load-capacity index (Single Load index for additional service description)  |                                          |
| Load-capacity index (Dual Load index for<br>additional service description) |                                          |