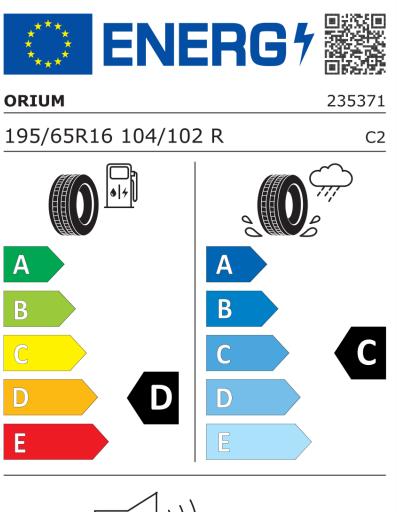

## **Product Information Sheet**

Delegated Regulation (EU) 2020/740

| Supplier name or trademark                                                 | ORIUM                           |
|----------------------------------------------------------------------------|---------------------------------|
| Commercial name or trade designation                                       | 201                             |
| Tyre type identifier                                                       | 235371                          |
| Tyre size designation                                                      | 195/65R16                       |
| Load-capacity index                                                        | 104                             |
| Load-capacity index (Load index for Dual mounting)                         | 102                             |
| Speed category symbol                                                      | R                               |
| Fuel efficiency class                                                      | D                               |
| Wet grip class                                                             | с                               |
| External rolling noise class                                               | В                               |
| External rolling noise value                                               | 73 dB                           |
| Severe snow tyre                                                           | Yes                             |
| Date of start of production                                                | 43/13                           |
| Date of end of production                                                  |                                 |
| Additional information                                                     | 195/65 R 16C 104/102R TL 201 OI |
| Load-capacity index (Single Load index for additional service description) |                                 |
| Load-capacity index (Dual Load index for additional service description)   |                                 |