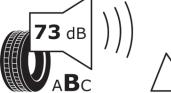

## **Product Information Sheet**

Delegated Regulation (EU) 2020/740

| Supplier name or trademark                                                 | ORIUM                           |
|----------------------------------------------------------------------------|---------------------------------|
| Commercial name or trade designation                                       | 201                             |
| Tyre type identifier                                                       | 235371                          |
| Tyre size designation                                                      | 195/65R16                       |
| Load-capacity index                                                        | 104                             |
| Load-capacity index (Load index for Dual mounting)                         | 102                             |
| Speed category symbol                                                      | R                               |
| Fuel efficiency class                                                      | D                               |
| Wet grip class                                                             | с                               |
| External rolling noise class                                               | В                               |
| External rolling noise value                                               | 73 dB                           |
| Severe snow tyre                                                           | Yes                             |
| Date of start of production                                                | 43/13                           |
| Date of end of production                                                  |                                 |
| Additional information                                                     | 195/65 R 16C 104/102R TL 201 OI |
| Load-capacity index (Single Load index for additional service description) |                                 |
| Load-capacity index (Dual Load index for additional service description)   |                                 |