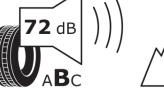

## **Product Information Sheet**

Delegated Regulation (EU) 2020/740

| Supplier name or trademark                                                 | MICHELIN                                       |
|----------------------------------------------------------------------------|------------------------------------------------|
| Commercial name or trade designation                                       | X MULTI ENERGY Z VB                            |
| Tyre type identifier                                                       | 243158                                         |
| Tyre size designation                                                      | 295/80R22.5                                    |
| Load-capacity index                                                        | 154                                            |
| Load-capacity index (Load index for Dual mounting)                         | 150                                            |
| Speed category symbol                                                      | L                                              |
| Fuel efficiency class                                                      | В                                              |
| Wet grip class                                                             | C                                              |
| External rolling noise class                                               | В                                              |
| External rolling noise value                                               | 72 dB                                          |
| Severe snow tyre                                                           | Yes                                            |
| Date of start of production                                                | 38/22                                          |
| Date of end of production                                                  |                                                |
| Additional information                                                     | 295/80R22.5 X MULTI ENERGY Z TL 154/150L VB MI |
| Load-capacity index (Single Load index for additional service description) | 152                                            |
| Load-capacity index (Dual Load index for additional service description)   | 149                                            |
| Speed category symbol (for Additional Service Description)                 | м                                              |