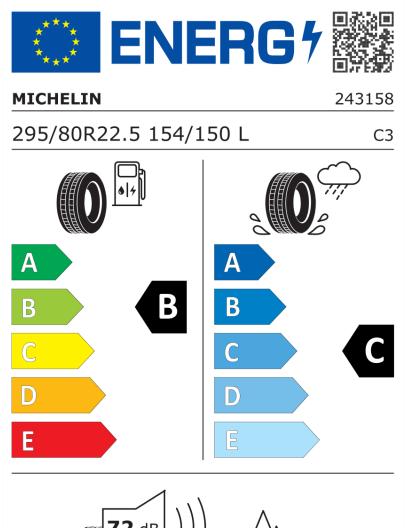

## **Product Information Sheet**

Delegated Regulation (EU) 2020/740

| Supplier name or trademark                                                 | MICHELIN                                       |
|----------------------------------------------------------------------------|------------------------------------------------|
| Commercial name or trade designation                                       | X MULTI ENERGY Z VB                            |
| Tyre type identifier                                                       | 243158                                         |
| Tyre size designation                                                      | 295/80R22.5                                    |
| Load-capacity index                                                        | 154                                            |
| Load-capacity index (Load index for Dual mounting)                         | 150                                            |
| Speed category symbol                                                      | L                                              |
| Fuel efficiency class                                                      | В                                              |
| Wet grip class                                                             | C                                              |
| External rolling noise class                                               | В                                              |
| External rolling noise value                                               | 72 dB                                          |
| Severe snow tyre                                                           | Yes                                            |
| Date of start of production                                                | 38/22                                          |
| Date of end of production                                                  |                                                |
| Additional information                                                     | 295/80R22.5 X MULTI ENERGY Z TL 154/150L VB MI |
| Load-capacity index (Single Load index for additional service description) | 152                                            |
| Load-capacity index (Dual Load index for additional service description)   | 149                                            |
| Speed category symbol (for Additional Service Description)                 | м                                              |