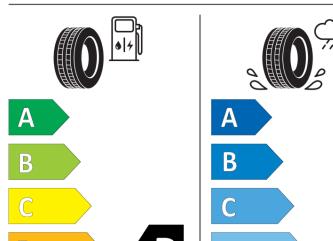

## **Product Information Sheet**

Description)

Delegated Regulation (EU) 2020/740

| Supplier name or trademark                                                 | BFGOODRICH                        |
|----------------------------------------------------------------------------|-----------------------------------|
| Commercial name or trade designation                                       | ACTIVAN                           |
| Tyre type identifier                                                       | 243453                            |
| Tyre size designation                                                      | 165/70R14C                        |
| Load-capacity index                                                        | 89                                |
| Load-capacity index (Load index for Dual mounting)                         | 87                                |
| Speed category symbol                                                      | R                                 |
| Fuel efficiency class                                                      | D                                 |
| Wet grip class                                                             | В                                 |
| External rolling noise class                                               | В                                 |
| External rolling noise value                                               | 72 dB                             |
| Severe snow tyre                                                           | No                                |
| Date of start of production                                                | 08/06                             |
| Date of end of production                                                  |                                   |
| Additional information                                                     | 165/70 R 14C 89/87R TL ACTIVAN GO |
| Load-capacity index (Single Load index for additional service description) |                                   |
| Load-capacity index (Dual Load index for additional service description)   |                                   |
| Speed category symbol (for Additional Service                              |                                   |