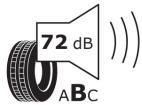

## **Product Information Sheet**

Description)

Delegated Regulation (EU) 2020/740

| Supplier name or trademark                                                 | BFGOODRICH                        |
|----------------------------------------------------------------------------|-----------------------------------|
| Commercial name or trade designation                                       | ACTIVAN                           |
| Tyre type identifier                                                       | 243453                            |
| Tyre size designation                                                      | 165/70R14C                        |
| Load-capacity index                                                        | 89                                |
| Load-capacity index (Load index for Dual mounting)                         | 87                                |
| Speed category symbol                                                      | R                                 |
| Fuel efficiency class                                                      | D                                 |
| Wet grip class                                                             | В                                 |
| External rolling noise class                                               | В                                 |
| External rolling noise value                                               | 72 dB                             |
| Severe snow tyre                                                           | No                                |
| Date of start of production                                                | 08/06                             |
| Date of end of production                                                  |                                   |
| Additional information                                                     | 165/70 R 14C 89/87R TL ACTIVAN GO |
| Load-capacity index (Single Load index for additional service description) |                                   |
| Load-capacity index (Dual Load index for additional service description)   |                                   |
| Speed category symbol (for Additional Service                              |                                   |