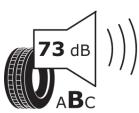

## **Product Information Sheet**

Delegated Regulation (EU) 2020/740

Speed category symbol (for Additional Service

Description)

| Delegated Regulation (LO) 2020/740                                         |                                                     |
|----------------------------------------------------------------------------|-----------------------------------------------------|
| Supplier name or trademark                                                 | MICHELIN                                            |
| Commercial name or trade designation                                       | AGILIS CROSSCLIMATE                                 |
| Tyre type identifier                                                       | 250107                                              |
| Tyre size designation                                                      | 195/65R16C                                          |
| Load-capacity index                                                        | 104                                                 |
| Load-capacity index (Load index for Dual mounting)                         | 102                                                 |
| Speed category symbol                                                      | R                                                   |
| Fuel efficiency class                                                      | c                                                   |
| Wet grip class                                                             | A                                                   |
| External rolling noise class                                               | В                                                   |
| External rolling noise value                                               | 73 dB                                               |
| Severe snow tyre                                                           | Yes                                                 |
| Date of start of production                                                | 25/16                                               |
| Date of end of production                                                  |                                                     |
| Additional information                                                     | 195/65 R16C 104/102R PS=100T AGILIS CROSSCLIMATE MI |
| Load-capacity index (Single Load index for additional service description) |                                                     |
| Load-capacity index (Dual Load index for additional service description)   |                                                     |