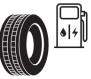

## **Product Information Sheet**

Delegated Regulation (EU) 2020/740

Speed category symbol (for Additional Service

Description)

| Delegated Regulation (LO) 2020/740                                         |                                                     |
|----------------------------------------------------------------------------|-----------------------------------------------------|
| Supplier name or trademark                                                 | MICHELIN                                            |
| Commercial name or trade designation                                       | AGILIS CROSSCLIMATE                                 |
| Tyre type identifier                                                       | 250107                                              |
| Tyre size designation                                                      | 195/65R16C                                          |
| Load-capacity index                                                        | 104                                                 |
| Load-capacity index (Load index for Dual mounting)                         | 102                                                 |
| Speed category symbol                                                      | R                                                   |
| Fuel efficiency class                                                      | c                                                   |
| Wet grip class                                                             | A                                                   |
| External rolling noise class                                               | В                                                   |
| External rolling noise value                                               | 73 dB                                               |
| Severe snow tyre                                                           | Yes                                                 |
| Date of start of production                                                | 25/16                                               |
| Date of end of production                                                  |                                                     |
| Additional information                                                     | 195/65 R16C 104/102R PS=100T AGILIS CROSSCLIMATE MI |
| Load-capacity index (Single Load index for additional service description) |                                                     |
| Load-capacity index (Dual Load index for additional service description)   |                                                     |