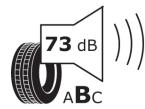

## **Product Information Sheet**

Description)

Delegated Regulation (EU) 2020/740

| Supplier name or trademark                                                 | TAURUS                        |
|----------------------------------------------------------------------------|-------------------------------|
| Commercial name or trade designation                                       | 201                           |
| Tyre type identifier                                                       | 253086                        |
| Tyre size designation                                                      | 175/65R14                     |
| Load-capacity index                                                        | 90                            |
| Load-capacity index (Load index for Dual mounting)                         | 88                            |
| Speed category symbol                                                      | R                             |
| Fuel efficiency class                                                      | D                             |
| Wet grip class                                                             | С                             |
| External rolling noise class                                               | В                             |
| External rolling noise value                                               | 73 dB                         |
| Severe snow tyre                                                           | Yes                           |
| Date of start of production                                                | 43/13                         |
| Date of end of production                                                  |                               |
| Additional information                                                     | 175/65 R 14C 90/88R TL 201 TA |
| Load-capacity index (Single Load index for additional service description) |                               |
| Load-capacity index (Dual Load index for additional service description)   |                               |
| Speed category symbol (for Additional Service                              |                               |