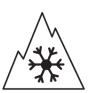

## **Product Information Sheet**

Description)

Delegated Regulation (EU) 2020/740

| Supplier name or trademark                                                 | TAURUS                        |
|----------------------------------------------------------------------------|-------------------------------|
| Commercial name or trade designation                                       | 201                           |
| Tyre type identifier                                                       | 253086                        |
| Tyre size designation                                                      | 175/65R14                     |
| Load-capacity index                                                        | 90                            |
| Load-capacity index (Load index for Dual mounting)                         | 88                            |
| Speed category symbol                                                      | R                             |
| Fuel efficiency class                                                      | D                             |
| Wet grip class                                                             | С                             |
| External rolling noise class                                               | В                             |
| External rolling noise value                                               | 73 dB                         |
| Severe snow tyre                                                           | Yes                           |
| Date of start of production                                                | 43/13                         |
| Date of end of production                                                  |                               |
| Additional information                                                     | 175/65 R 14C 90/88R TL 201 TA |
| Load-capacity index (Single Load index for additional service description) |                               |
| Load-capacity index (Dual Load index for additional service description)   |                               |
| Speed category symbol (for Additional Service                              |                               |