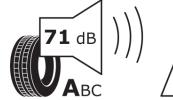

## **Product Information Sheet**

Delegated Regulation (EU) 2020/740

| Supplier name or trademark                                                  | KLEBER                                 |
|-----------------------------------------------------------------------------|----------------------------------------|
| Commercial name or trade designation                                        | TRANSALP 2+                            |
| Tyre type identifier                                                        | 253484                                 |
| Tyre size designation                                                       | 195/75R16C                             |
| Load-capacity index                                                         | 107                                    |
| Load-capacity index (Load index for Dual mounting)                          | 105                                    |
| Speed category symbol                                                       | R                                      |
| Fuel efficiency class                                                       | c                                      |
| Wet grip class                                                              | В                                      |
| External rolling noise class                                                | Α                                      |
| External rolling noise value                                                | 71 dB                                  |
| Severe snow tyre                                                            | Yes                                    |
| Date of start of production                                                 | 09/22                                  |
| Date of end of production                                                   |                                        |
| Additional information                                                      | 195/75 R16C 107/105R TL TRANSALP 2+ KL |
| Load-capacity index (Single Load index for additional service description)  |                                        |
| Load-capacity index (Dual Load index for<br>additional service description) |                                        |