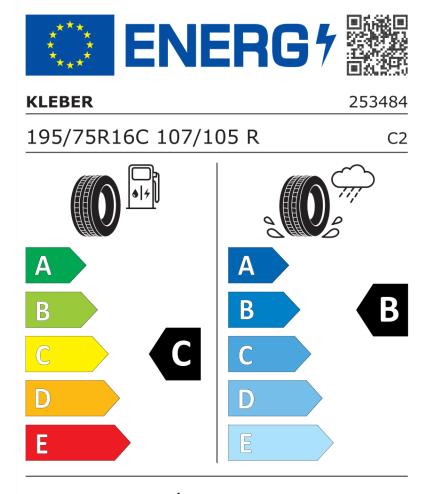

## **Product Information Sheet**

Delegated Regulation (EU) 2020/740

| Supplier name or trademark                                                  | KLEBER                                 |
|-----------------------------------------------------------------------------|----------------------------------------|
| Commercial name or trade designation                                        | TRANSALP 2+                            |
| Tyre type identifier                                                        | 253484                                 |
| Tyre size designation                                                       | 195/75R16C                             |
| Load-capacity index                                                         | 107                                    |
| Load-capacity index (Load index for Dual mounting)                          | 105                                    |
| Speed category symbol                                                       | R                                      |
| Fuel efficiency class                                                       | c                                      |
| Wet grip class                                                              | В                                      |
| External rolling noise class                                                | Α                                      |
| External rolling noise value                                                | 71 dB                                  |
| Severe snow tyre                                                            | Yes                                    |
| Date of start of production                                                 | 09/22                                  |
| Date of end of production                                                   |                                        |
| Additional information                                                      | 195/75 R16C 107/105R TL TRANSALP 2+ KL |
| Load-capacity index (Single Load index for additional service description)  |                                        |
| Load-capacity index (Dual Load index for<br>additional service description) |                                        |