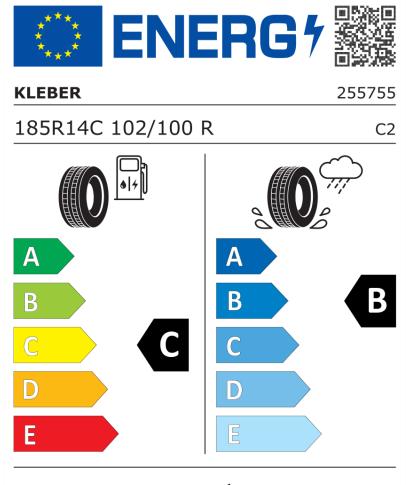

## **Product Information Sheet**

Delegated Regulation (EU) 2020/740

| Supplier name or trademark                                                 | KLEBER                            |
|----------------------------------------------------------------------------|-----------------------------------|
| Commercial name or trade designation                                       | TRANSPRO                          |
| Tyre type identifier                                                       | 255755                            |
| Tyre size designation                                                      | 185R14C                           |
| Load-capacity index                                                        | 102                               |
| Load-capacity index (Load index for Dual mounting)                         | 100                               |
| Speed category symbol                                                      | R                                 |
| Fuel efficiency class                                                      | c                                 |
| Wet grip class                                                             | В                                 |
| External rolling noise class                                               | В                                 |
| External rolling noise value                                               | 72 dB                             |
| Severe snow tyre                                                           | No                                |
| Date of start of production                                                | 40/07                             |
| Date of end of production                                                  |                                   |
| Additional information                                                     | 185 R 14C 102/100R TL TRANSPRO KL |
| Load-capacity index (Single Load index for additional service description) |                                   |
| Load-capacity index (Dual Load index for additional service description)   |                                   |