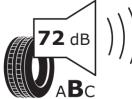

## **Product Information Sheet**

Delegated Regulation (EU) 2020/740

| Supplier name or trademark                                                 | KLEBER                            |
|----------------------------------------------------------------------------|-----------------------------------|
| Commercial name or trade designation                                       | TRANSPRO                          |
| Tyre type identifier                                                       | 255755                            |
| Tyre size designation                                                      | 185R14C                           |
| Load-capacity index                                                        | 102                               |
| Load-capacity index (Load index for Dual mounting)                         | 100                               |
| Speed category symbol                                                      | R                                 |
| Fuel efficiency class                                                      | c                                 |
| Wet grip class                                                             | В                                 |
| External rolling noise class                                               | В                                 |
| External rolling noise value                                               | 72 dB                             |
| Severe snow tyre                                                           | No                                |
| Date of start of production                                                | 40/07                             |
| Date of end of production                                                  |                                   |
| Additional information                                                     | 185 R 14C 102/100R TL TRANSPRO KL |
| Load-capacity index (Single Load index for additional service description) |                                   |
| Load-capacity index (Dual Load index for additional service description)   |                                   |