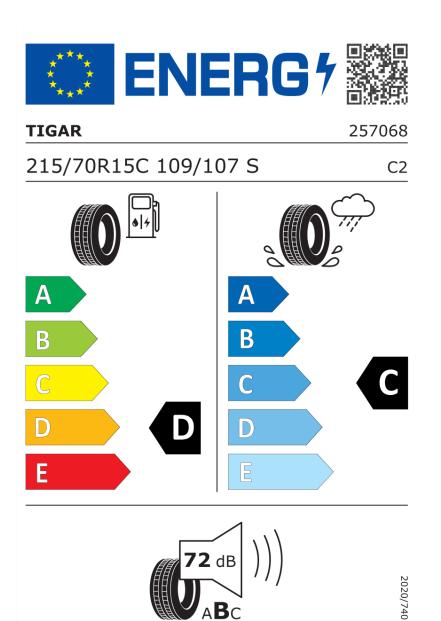

## **Product Information Sheet**

Delegated Regulation (EU) 2020/740

| Supplier name or trademark                                                  | TIGAR                                   |
|-----------------------------------------------------------------------------|-----------------------------------------|
| Commercial name or trade designation                                        | CARGO SPEED                             |
| Tyre type identifier                                                        | 257068                                  |
| Tyre size designation                                                       | 215/70R15C                              |
| Load-capacity index                                                         | 109                                     |
| Load-capacity index (Load index for Dual<br>mounting)                       | 107                                     |
| Speed category symbol                                                       | S                                       |
| Fuel efficiency class                                                       | D                                       |
| Wet grip class                                                              | c                                       |
| External rolling noise class                                                | В                                       |
| External rolling noise value                                                | 72 dB                                   |
| Severe snow tyre                                                            | Νο                                      |
| Date of start of production                                                 | 44/12                                   |
| Date of end of production                                                   |                                         |
| Additional information                                                      | 215/70 R 15C 109/107S TL CARGO SPEED TG |
| Load-capacity index (Single Load index for additional service description)  |                                         |
| Load-capacity index (Dual Load index for<br>additional service description) |                                         |