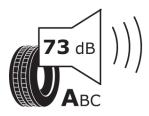

## **Product Information Sheet**

Description)

Delegated Regulation (EU) 2020/740

| Supplier name or trademark                                                 | ORIUM                                   |
|----------------------------------------------------------------------------|-----------------------------------------|
| Commercial name or trade designation                                       | ROAD GO D VG                            |
| Tyre type identifier                                                       | 260767                                  |
| Tyre size designation                                                      | 315/70R22.5                             |
| Load-capacity index                                                        | 154                                     |
| Load-capacity index (Load index for Dual mounting)                         | 150                                     |
| Speed category symbol                                                      | L                                       |
| Fuel efficiency class                                                      | c                                       |
| Wet grip class                                                             | С                                       |
| External rolling noise class                                               | Α                                       |
| External rolling noise value                                               | 73 dB                                   |
| Severe snow tyre                                                           | Yes                                     |
| Date of start of production                                                | 24/16                                   |
| Date of end of production                                                  |                                         |
| Additional information                                                     | 315/70R22.5 ROAD GO D TL 154/150L VG OI |
| Load-capacity index (Single Load index for additional service description) |                                         |
| Load-capacity index (Dual Load index for additional service description)   |                                         |
| Speed category symbol (for Additional Service                              |                                         |