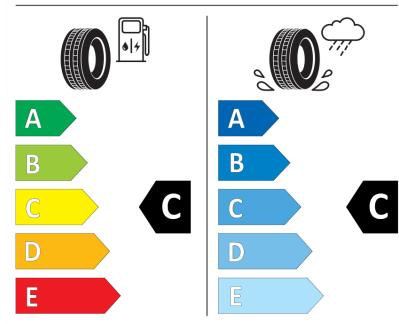

## **Product Information Sheet**

Description)

Delegated Regulation (EU) 2020/740

| Supplier name or trademark                                                 | ORIUM                                   |
|----------------------------------------------------------------------------|-----------------------------------------|
| Commercial name or trade designation                                       | ROAD GO D VG                            |
| Tyre type identifier                                                       | 260767                                  |
| Tyre size designation                                                      | 315/70R22.5                             |
| Load-capacity index                                                        | 154                                     |
| Load-capacity index (Load index for Dual mounting)                         | 150                                     |
| Speed category symbol                                                      | L                                       |
| Fuel efficiency class                                                      | c                                       |
| Wet grip class                                                             | С                                       |
| External rolling noise class                                               | Α                                       |
| External rolling noise value                                               | 73 dB                                   |
| Severe snow tyre                                                           | Yes                                     |
| Date of start of production                                                | 24/16                                   |
| Date of end of production                                                  |                                         |
| Additional information                                                     | 315/70R22.5 ROAD GO D TL 154/150L VG OI |
| Load-capacity index (Single Load index for additional service description) |                                         |
| Load-capacity index (Dual Load index for additional service description)   |                                         |
| Speed category symbol (for Additional Service                              |                                         |