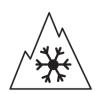

## **Product Information Sheet**

Description)

Delegated Regulation (EU) 2020/740

| Supplier name or trademark                                                 | ORIUM                                   |
|----------------------------------------------------------------------------|-----------------------------------------|
| Commercial name or trade designation                                       | ROAD GO D VG                            |
| Tyre type identifier                                                       | 260767                                  |
| Tyre size designation                                                      | 315/70R22.5                             |
| Load-capacity index                                                        | 154                                     |
| Load-capacity index (Load index for Dual mounting)                         | 150                                     |
| Speed category symbol                                                      | L                                       |
| Fuel efficiency class                                                      | c                                       |
| Wet grip class                                                             | С                                       |
| External rolling noise class                                               | Α                                       |
| External rolling noise value                                               | 73 dB                                   |
| Severe snow tyre                                                           | Yes                                     |
| Date of start of production                                                | 24/16                                   |
| Date of end of production                                                  |                                         |
| Additional information                                                     | 315/70R22.5 ROAD GO D TL 154/150L VG OI |
| Load-capacity index (Single Load index for additional service description) |                                         |
| Load-capacity index (Dual Load index for additional service description)   |                                         |
| Speed category symbol (for Additional Service                              |                                         |