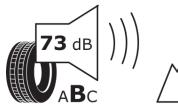

## **Product Information Sheet**

Delegated Regulation (EU) 2020/740

Speed category symbol (for Additional Service

Description)

| Delegated Regulation (EG) 2020/7-40                                        |                                                     |
|----------------------------------------------------------------------------|-----------------------------------------------------|
| Supplier name or trademark                                                 | MICHELIN                                            |
| Commercial name or trade designation                                       | AGILIS CROSSCLIMATE                                 |
| Tyre type identifier                                                       | 263091                                              |
| Tyre size designation                                                      | 225/60R16C                                          |
| Load-capacity index                                                        | 105                                                 |
| Load-capacity index (Load index for Dual mounting)                         | 103                                                 |
| Speed category symbol                                                      | н                                                   |
| Fuel efficiency class                                                      | С                                                   |
| Wet grip class                                                             | A                                                   |
| External rolling noise class                                               | В                                                   |
| External rolling noise value                                               | 73 dB                                               |
| Severe snow tyre                                                           | Yes                                                 |
| Date of start of production                                                | 44/16                                               |
| Date of end of production                                                  |                                                     |
| Additional information                                                     | 225/60 R16C 105/103H PS=101H AGILIS CROSSCLIMATE MI |
| Load-capacity index (Single Load index for additional service description) |                                                     |
| Load-capacity index (Dual Load index for additional service description)   |                                                     |
|                                                                            |                                                     |