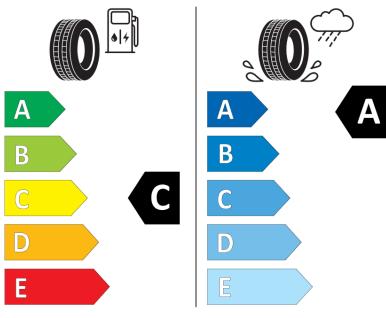

## **Product Information Sheet**

Delegated Regulation (EU) 2020/740

Speed category symbol (for Additional Service

Description)

| Delegated Regulation (EG) 2020/7-40                                        |                                                     |
|----------------------------------------------------------------------------|-----------------------------------------------------|
| Supplier name or trademark                                                 | MICHELIN                                            |
| Commercial name or trade designation                                       | AGILIS CROSSCLIMATE                                 |
| Tyre type identifier                                                       | 263091                                              |
| Tyre size designation                                                      | 225/60R16C                                          |
| Load-capacity index                                                        | 105                                                 |
| Load-capacity index (Load index for Dual mounting)                         | 103                                                 |
| Speed category symbol                                                      | н                                                   |
| Fuel efficiency class                                                      | С                                                   |
| Wet grip class                                                             | A                                                   |
| External rolling noise class                                               | В                                                   |
| External rolling noise value                                               | 73 dB                                               |
| Severe snow tyre                                                           | Yes                                                 |
| Date of start of production                                                | 44/16                                               |
| Date of end of production                                                  |                                                     |
| Additional information                                                     | 225/60 R16C 105/103H PS=101H AGILIS CROSSCLIMATE MI |
| Load-capacity index (Single Load index for additional service description) |                                                     |
| Load-capacity index (Dual Load index for additional service description)   |                                                     |
|                                                                            |                                                     |