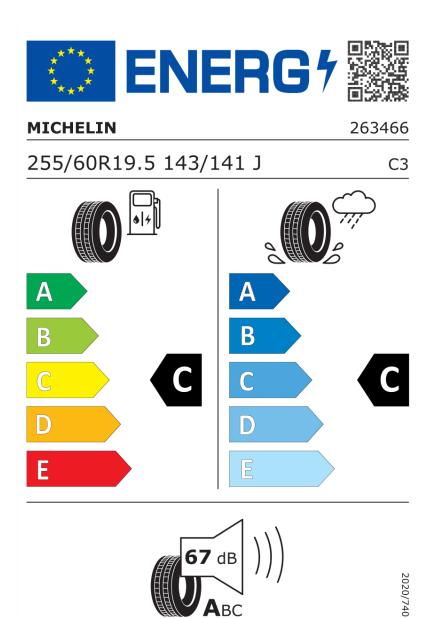

## **Product Information Sheet**

Delegated Regulation (EU) 2020/740

| Supplier name or trademark                                                  | MICHELIN                                       |
|-----------------------------------------------------------------------------|------------------------------------------------|
| Commercial name or trade designation                                        | X MAXITRAILER VG                               |
| Tyre type identifier                                                        | 263466                                         |
| Tyre size designation                                                       | 255/60R19.5                                    |
| Load-capacity index                                                         | 143                                            |
| Load-capacity index (Load index for Dual mounting)                          | 141                                            |
| Speed category symbol                                                       | J                                              |
| Fuel efficiency class                                                       | c                                              |
| Wet grip class                                                              | c                                              |
| External rolling noise class                                                | Α                                              |
| External rolling noise value                                                | 67 dB                                          |
| Severe snow tyre                                                            | Νο                                             |
| Date of start of production                                                 | 36/19                                          |
| Date of end of production                                                   |                                                |
| Additional information                                                      | 255/60R19.5 X MAXITRAILER TL 143/141J VG MS MI |
| Load-capacity index (Single Load index for additional service description)  |                                                |
| Load-capacity index (Dual Load index for<br>additional service description) |                                                |