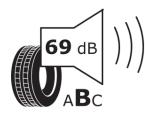

## **Product Information Sheet**

Delegated Regulation (EU) 2020/740

| Supplier name or trademark           | BFGOODRICH                                |
|--------------------------------------|-------------------------------------------|
| Commercial name or trade designation | ADVANTAGE ALL-SEASON                      |
| Tyre type identifier                 | 270760                                    |
| Tyre size designation                | 175/65R15                                 |
| Load-capacity index                  | 84                                        |
| Speed category symbol                | т                                         |
| Fuel efficiency class                | D                                         |
| Wet grip class                       | В                                         |
| External rolling noise class         | В                                         |
| External rolling noise value         | 69 dB                                     |
| Severe snow tyre                     | Yes                                       |
| Ice tyre                             | No                                        |
| Date of start of production          | 44/21                                     |
| Date of end of production            |                                           |
| Load version                         | SL                                        |
| Additional information               | 175/65 R15 84T TL ADVANTAGE ALL-SEASON GO |