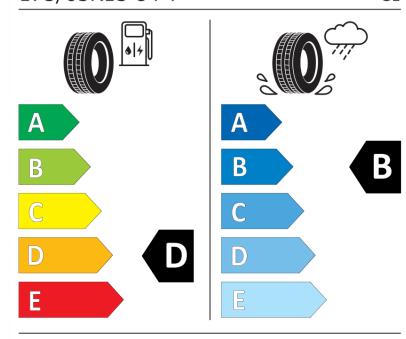

## **Product Information Sheet**

Delegated Regulation (EU) 2020/740

| Supplier name or trademark           | BFGOODRICH                                |
|--------------------------------------|-------------------------------------------|
| Commercial name or trade designation | ADVANTAGE ALL-SEASON                      |
| Tyre type identifier                 | 270760                                    |
| Tyre size designation                | 175/65R15                                 |
| Load-capacity index                  | 84                                        |
| Speed category symbol                | т                                         |
| Fuel efficiency class                | D                                         |
| Wet grip class                       | В                                         |
| External rolling noise class         | В                                         |
| External rolling noise value         | 69 dB                                     |
| Severe snow tyre                     | Yes                                       |
| Ice tyre                             | No                                        |
| Date of start of production          | 44/21                                     |
| Date of end of production            |                                           |
| Load version                         | SL                                        |
| Additional information               | 175/65 R15 84T TL ADVANTAGE ALL-SEASON GO |