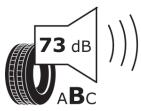

## **Product Information Sheet**

Delegated Regulation (EU) 2020/740

Speed category symbol (for Additional Service

Description)

| J J , ,                                                                    |                                 |
|----------------------------------------------------------------------------|---------------------------------|
| Supplier name or trademark                                                 | TAURUS                          |
| Commercial name or trade designation                                       | 201                             |
| Tyre type identifier                                                       | 274513                          |
| Tyre size designation                                                      | 215/65R16                       |
| Load-capacity index                                                        | 109                             |
| Load-capacity index (Load index for Dual mounting)                         | 107                             |
| Speed category symbol                                                      | R                               |
| Fuel efficiency class                                                      | D                               |
| Wet grip class                                                             | С                               |
| External rolling noise class                                               | В                               |
| External rolling noise value                                               | 73 dB                           |
| Severe snow tyre                                                           | Yes                             |
| Date of start of production                                                | 43/13                           |
| Date of end of production                                                  |                                 |
| Additional information                                                     | 215/65 R 16C 109/107R TL 201 TA |
| Load-capacity index (Single Load index for additional service description) |                                 |
| Load-capacity index (Dual Load index for additional service description)   |                                 |