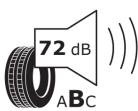

## **Product Information Sheet**

Description)

Delegated Regulation (EU) 2020/740

| Supplier name or trademark                                                 | BFGOODRICH                           |
|----------------------------------------------------------------------------|--------------------------------------|
| Commercial name or trade designation                                       | ACTIVAN 2                            |
| Tyre type identifier                                                       | 277435                               |
| Tyre size designation                                                      | 215/65R15C                           |
| Load-capacity index                                                        | 104                                  |
| Load-capacity index (Load index for Dual mounting)                         | 102                                  |
| Speed category symbol                                                      | т                                    |
| Fuel efficiency class                                                      | С                                    |
| Wet grip class                                                             | A                                    |
| External rolling noise class                                               | В                                    |
| External rolling noise value                                               | 72 dB                                |
| Severe snow tyre                                                           | No                                   |
| Date of start of production                                                | 12/25                                |
| Date of end of production                                                  |                                      |
| Additional information                                                     | 215/65 R15C 104/102T TL ACTIVAN 2 GO |
| Load-capacity index (Single Load index for additional service description) |                                      |
| Load-capacity index (Dual Load index for additional service description)   |                                      |
| Speed category symbol (for Additional Service                              |                                      |