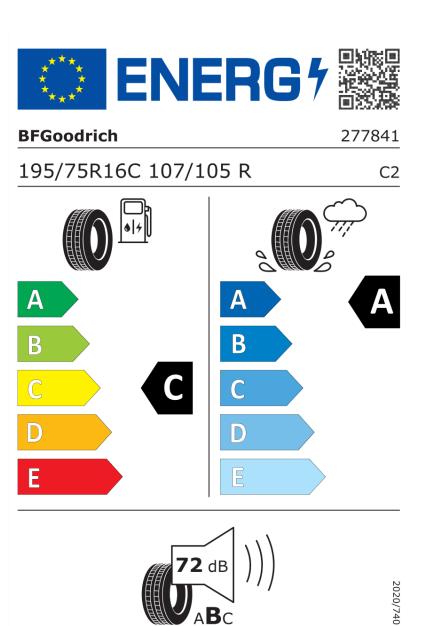

## **Product Information Sheet**

Delegated Regulation (EU) 2020/740

| Supplier name or trademark                                                 | BFGOODRICH                           |
|----------------------------------------------------------------------------|--------------------------------------|
| Commercial name or trade designation                                       | ACTIVAN 2                            |
| Tyre type identifier                                                       | 277841                               |
| Tyre size designation                                                      | 195/75R16C                           |
| Load-capacity index                                                        | 107                                  |
| Load-capacity index (Load index for Dual mounting)                         | 105                                  |
| Speed category symbol                                                      | R                                    |
| Fuel efficiency class                                                      | с                                    |
| Wet grip class                                                             | Α                                    |
| External rolling noise class                                               | В                                    |
| External rolling noise value                                               | 72 dB                                |
| Severe snow tyre                                                           | No                                   |
| Date of start of production                                                | 12/25                                |
| Date of end of production                                                  |                                      |
| Additional information                                                     | 195/75 R16C 107/105R TL ACTIVAN 2 GO |
| Load-capacity index (Single Load index for additional service description) |                                      |
| Load-capacity index (Dual Load index for additional service description)   |                                      |
|                                                                            |                                      |