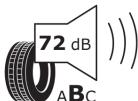

## **Product Information Sheet**

Description)

Delegated Regulation (EU) 2020/740

| Deregated Hegalation (20) 2020, 7                                          |                                      |
|----------------------------------------------------------------------------|--------------------------------------|
| Supplier name or trademark                                                 | MICHELIN                             |
| Commercial name or trade designation                                       | AGILIS 3                             |
| Tyre type identifier                                                       | 278029                               |
| Tyre size designation                                                      | 215/65R16C                           |
| Load-capacity index                                                        | 106                                  |
| Load-capacity index (Load index for Dual mounting)                         | 104                                  |
| Speed category symbol                                                      | т                                    |
| Fuel efficiency class                                                      | В                                    |
| Wet grip class                                                             | A                                    |
| External rolling noise class                                               | В                                    |
| External rolling noise value                                               | 72 dB                                |
| Severe snow tyre                                                           | No                                   |
| Date of start of production                                                | 10/18                                |
| Date of end of production                                                  |                                      |
| Additional information                                                     | 215/65 R 16C 106/104T TL AGILIS 3 MI |
| Load-capacity index (Single Load index for additional service description) |                                      |
| Load-capacity index (Dual Load index for additional service description)   |                                      |
| Speed category symbol (for Additional Service                              |                                      |