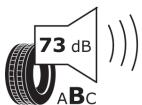

## **Product Information Sheet**

Description)

Delegated Regulation (EU) 2020/740

| Supplier name or trademark                                                 | TAURUS                          |
|----------------------------------------------------------------------------|---------------------------------|
| Commercial name or trade designation                                       | 201                             |
| Tyre type identifier                                                       | 278281                          |
| Tyre size designation                                                      | 195/75R16                       |
| Load-capacity index                                                        | 107                             |
| Load-capacity index (Load index for Dual mounting)                         | 105                             |
| Speed category symbol                                                      | R                               |
| Fuel efficiency class                                                      | D                               |
| Wet grip class                                                             | С                               |
| External rolling noise class                                               | В                               |
| External rolling noise value                                               | 73 dB                           |
| Severe snow tyre                                                           | Yes                             |
| Date of start of production                                                | 43/13                           |
| Date of end of production                                                  |                                 |
| Additional information                                                     | 195/75 R 16C 107/105R TL 201 TA |
| Load-capacity index (Single Load index for additional service description) |                                 |
| Load-capacity index (Dual Load index for additional service description)   |                                 |
| Speed category symbol (for Additional Service                              |                                 |