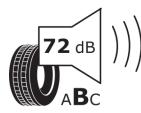

## **Product Information Sheet**

Description)

Delegated Regulation (EU) 2020/740

| Supplier name or trademark                                                 | BFGOODRICH                            |
|----------------------------------------------------------------------------|---------------------------------------|
| Commercial name or trade designation                                       | ACTIVAN 4S                            |
| Tyre type identifier                                                       | 282746                                |
| Tyre size designation                                                      | 195/65R16C                            |
| Load-capacity index                                                        | 104                                   |
| Load-capacity index (Load index for Dual mounting)                         | 102                                   |
| Speed category symbol                                                      | R                                     |
| Fuel efficiency class                                                      | c                                     |
| Wet grip class                                                             | В                                     |
| External rolling noise class                                               | В                                     |
| External rolling noise value                                               | 72 dB                                 |
| Severe snow tyre                                                           | Yes                                   |
| Date of start of production                                                | 48/20                                 |
| Date of end of production                                                  |                                       |
| Additional information                                                     | 195/65 R16C 104/102R TL ACTIVAN 4S GO |
| Load-capacity index (Single Load index for additional service description) |                                       |
| Load-capacity index (Dual Load index for additional service description)   |                                       |
| Speed category symbol (for Additional Service                              |                                       |