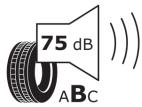

## **Product Information Sheet**

Description)

Delegated Regulation (EU) 2020/740

| Supplier name or trademark                                                 | BFGOODRICH                                    |
|----------------------------------------------------------------------------|-----------------------------------------------|
| Commercial name or trade designation                                       | CROSS CONTROL D VG                            |
| Tyre type identifier                                                       | 284008                                        |
| Tyre size designation                                                      | 295/80R22.5                                   |
| Load-capacity index                                                        | 152                                           |
| Load-capacity index (Load index for Dual mounting)                         | 149                                           |
| Speed category symbol                                                      | К                                             |
| Fuel efficiency class                                                      | D                                             |
| Wet grip class                                                             | В                                             |
| External rolling noise class                                               | В                                             |
| External rolling noise value                                               | 75 dB                                         |
| Severe snow tyre                                                           | No                                            |
| Date of start of production                                                | 07/17                                         |
| Date of end of production                                                  |                                               |
| Additional information                                                     | 295/80R22.5 CROSS CONTROL D TL 152/149K VG GO |
| Load-capacity index (Single Load index for additional service description) |                                               |
| Load-capacity index (Dual Load index for additional service description)   |                                               |
| Speed category symbol (for Additional Service                              |                                               |