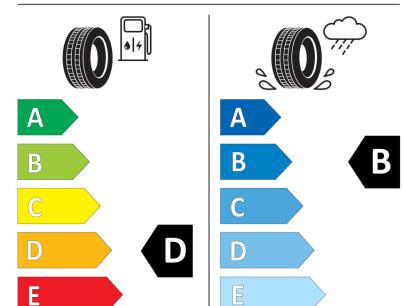

## **Product Information Sheet**

Description)

Delegated Regulation (EU) 2020/740

| Supplier name or trademark                                                 | BFGOODRICH                                    |
|----------------------------------------------------------------------------|-----------------------------------------------|
| Commercial name or trade designation                                       | CROSS CONTROL D VG                            |
| Tyre type identifier                                                       | 284008                                        |
| Tyre size designation                                                      | 295/80R22.5                                   |
| Load-capacity index                                                        | 152                                           |
| Load-capacity index (Load index for Dual mounting)                         | 149                                           |
| Speed category symbol                                                      | К                                             |
| Fuel efficiency class                                                      | D                                             |
| Wet grip class                                                             | В                                             |
| External rolling noise class                                               | В                                             |
| External rolling noise value                                               | 75 dB                                         |
| Severe snow tyre                                                           | No                                            |
| Date of start of production                                                | 07/17                                         |
| Date of end of production                                                  |                                               |
| Additional information                                                     | 295/80R22.5 CROSS CONTROL D TL 152/149K VG GO |
| Load-capacity index (Single Load index for additional service description) |                                               |
| Load-capacity index (Dual Load index for additional service description)   |                                               |
| Speed category symbol (for Additional Service                              |                                               |