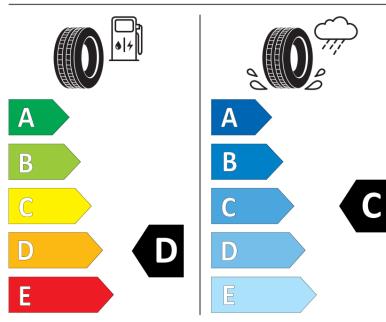

## **Product Information Sheet**

Description)

Delegated Regulation (EU) 2020/740

| Supplier name or trademark                                                 | ORIUM                         |
|----------------------------------------------------------------------------|-------------------------------|
| Commercial name or trade designation                                       | 101                           |
| Tyre type identifier                                                       | 286215                        |
| Tyre size designation                                                      | 175/65R14                     |
| Load-capacity index                                                        | 90                            |
| Load-capacity index (Load index for Dual mounting)                         | 88                            |
| Speed category symbol                                                      | R                             |
| Fuel efficiency class                                                      | D                             |
| Wet grip class                                                             | c                             |
| External rolling noise class                                               | В                             |
| External rolling noise value                                               | 72 dB                         |
| Severe snow tyre                                                           | No                            |
| Date of start of production                                                | 42/13                         |
| Date of end of production                                                  |                               |
| Additional information                                                     | 175/65 R 14C 90/88R TL 101 OI |
| Load-capacity index (Single Load index for additional service description) |                               |
| Load-capacity index (Dual Load index for additional service description)   |                               |
| Speed category symbol (for Additional Service                              |                               |