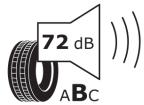

## **Product Information Sheet**

Description)

Delegated Regulation (EU) 2020/740

| Supplier name or trademark                                                 | ORIUM                         |
|----------------------------------------------------------------------------|-------------------------------|
| Commercial name or trade designation                                       | 101                           |
| Tyre type identifier                                                       | 286215                        |
| Tyre size designation                                                      | 175/65R14                     |
| Load-capacity index                                                        | 90                            |
| Load-capacity index (Load index for Dual mounting)                         | 88                            |
| Speed category symbol                                                      | R                             |
| Fuel efficiency class                                                      | D                             |
| Wet grip class                                                             | c                             |
| External rolling noise class                                               | В                             |
| External rolling noise value                                               | 72 dB                         |
| Severe snow tyre                                                           | No                            |
| Date of start of production                                                | 42/13                         |
| Date of end of production                                                  |                               |
| Additional information                                                     | 175/65 R 14C 90/88R TL 101 OI |
| Load-capacity index (Single Load index for additional service description) |                               |
| Load-capacity index (Dual Load index for additional service description)   |                               |
| Speed category symbol (for Additional Service                              |                               |