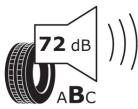

## **Product Information Sheet**

Delegated Regulation (EU) 2020/740

| J , ,                                                                      |                                      |
|----------------------------------------------------------------------------|--------------------------------------|
| Supplier name or trademark                                                 | BFGOODRICH                           |
| Commercial name or trade designation                                       | ACTIVAN 2                            |
| Tyre type identifier                                                       | 288447                               |
| Tyre size designation                                                      | 215/60R17C                           |
| Load-capacity index                                                        | 109                                  |
| Load-capacity index (Load index for Dual mounting)                         | 107                                  |
| Speed category symbol                                                      | т                                    |
| Fuel efficiency class                                                      | c                                    |
| Wet grip class                                                             | A                                    |
| External rolling noise class                                               | В                                    |
| External rolling noise value                                               | 72 dB                                |
| Severe snow tyre                                                           | No                                   |
| Date of start of production                                                | 43/24                                |
| Date of end of production                                                  |                                      |
| Additional information                                                     | 215/60R17C 109/107T (104H) ACTIVAN 2 |
| Load-capacity index (Single Load index for additional service description) | 104                                  |
| Load-capacity index (Dual Load index for additional service description)   |                                      |
| Speed category symbol (for Additional Service Description)                 | Н                                    |