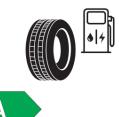

## **Product Information Sheet**

Delegated Regulation (EU) 2020/740

Speed category symbol (for Additional Service

Description)

| Delegated Regulation (LO) 2020/740                                         |                                        |
|----------------------------------------------------------------------------|----------------------------------------|
| Supplier name or trademark                                                 | KORMORAN                               |
| Commercial name or trade designation                                       | VANPRO WINTER                          |
| Tyre type identifier                                                       | 289218                                 |
| Tyre size designation                                                      | 185R14C                                |
| Load-capacity index                                                        | 102                                    |
| Load-capacity index (Load index for Dual mounting)                         | 100                                    |
| Speed category symbol                                                      | R                                      |
| Fuel efficiency class                                                      | D                                      |
| Wet grip class                                                             | С                                      |
| External rolling noise class                                               | В                                      |
| External rolling noise value                                               | 73 dB                                  |
| Severe snow tyre                                                           | Yes                                    |
| Date of start of production                                                | 48/13                                  |
| Date of end of production                                                  |                                        |
| Additional information                                                     | 185 R 14C 102/100R TL VANPRO WINTER KO |
| Load-capacity index (Single Load index for additional service description) |                                        |
| Load-capacity index (Dual Load index for additional service description)   |                                        |