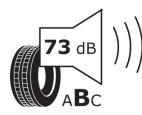

## **Product Information Sheet**

Delegated Regulation (EU) 2020/740

Speed category symbol (for Additional Service

Description)

| Delegated Regulation (LO) 2020/740                                         |                                        |
|----------------------------------------------------------------------------|----------------------------------------|
| Supplier name or trademark                                                 | KORMORAN                               |
| Commercial name or trade designation                                       | VANPRO WINTER                          |
| Tyre type identifier                                                       | 289218                                 |
| Tyre size designation                                                      | 185R14C                                |
| Load-capacity index                                                        | 102                                    |
| Load-capacity index (Load index for Dual mounting)                         | 100                                    |
| Speed category symbol                                                      | R                                      |
| Fuel efficiency class                                                      | D                                      |
| Wet grip class                                                             | С                                      |
| External rolling noise class                                               | В                                      |
| External rolling noise value                                               | 73 dB                                  |
| Severe snow tyre                                                           | Yes                                    |
| Date of start of production                                                | 48/13                                  |
| Date of end of production                                                  |                                        |
| Additional information                                                     | 185 R 14C 102/100R TL VANPRO WINTER KO |
| Load-capacity index (Single Load index for additional service description) |                                        |
| Load-capacity index (Dual Load index for additional service description)   |                                        |