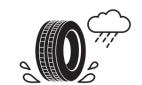

## **Product Information Sheet**

Delegated Regulation (EU) 2020/740

Speed category symbol (for Additional Service

Description)

| Delegated Regulation (LO) 2020/740                                         |                                        |
|----------------------------------------------------------------------------|----------------------------------------|
| Supplier name or trademark                                                 | KORMORAN                               |
| Commercial name or trade designation                                       | VANPRO WINTER                          |
| Tyre type identifier                                                       | 289218                                 |
| Tyre size designation                                                      | 185R14C                                |
| Load-capacity index                                                        | 102                                    |
| Load-capacity index (Load index for Dual mounting)                         | 100                                    |
| Speed category symbol                                                      | R                                      |
| Fuel efficiency class                                                      | D                                      |
| Wet grip class                                                             | С                                      |
| External rolling noise class                                               | В                                      |
| External rolling noise value                                               | 73 dB                                  |
| Severe snow tyre                                                           | Yes                                    |
| Date of start of production                                                | 48/13                                  |
| Date of end of production                                                  |                                        |
| Additional information                                                     | 185 R 14C 102/100R TL VANPRO WINTER KO |
| Load-capacity index (Single Load index for additional service description) |                                        |
| Load-capacity index (Dual Load index for additional service description)   |                                        |