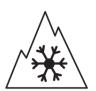

## **Product Information Sheet**

Description)

Delegated Regulation (EU) 2020/740

| Supplier name or trademark                                                 | KLEBER                                 |
|----------------------------------------------------------------------------|----------------------------------------|
| Commercial name or trade designation                                       | TRANSPRO 4S                            |
| Tyre type identifier                                                       | 292918                                 |
| Tyre size designation                                                      | 195/65R16C                             |
| Load-capacity index                                                        | 104                                    |
| Load-capacity index (Load index for Dual mounting)                         | 102                                    |
| Speed category symbol                                                      | т                                      |
| Fuel efficiency class                                                      | c                                      |
| Wet grip class                                                             | В                                      |
| External rolling noise class                                               | В                                      |
| External rolling noise value                                               | 72 dB                                  |
| Severe snow tyre                                                           | Yes                                    |
| Date of start of production                                                | 48/22                                  |
| Date of end of production                                                  |                                        |
| Additional information                                                     | 195/65 R16C 104/102T TL TRANSPRO 4S KL |
| Load-capacity index (Single Load index for additional service description) |                                        |
| Load-capacity index (Dual Load index for additional service description)   |                                        |
| Speed category symbol (for Additional Service                              |                                        |