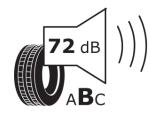

## **Product Information Sheet**

Description)

Delegated Regulation (EU) 2020/740

| Supplier name or trademark                                                 | KLEBER                                 |
|----------------------------------------------------------------------------|----------------------------------------|
| Commercial name or trade designation                                       | TRANSPRO 4S                            |
| Tyre type identifier                                                       | 292918                                 |
| Tyre size designation                                                      | 195/65R16C                             |
| Load-capacity index                                                        | 104                                    |
| Load-capacity index (Load index for Dual mounting)                         | 102                                    |
| Speed category symbol                                                      | т                                      |
| Fuel efficiency class                                                      | c                                      |
| Wet grip class                                                             | В                                      |
| External rolling noise class                                               | В                                      |
| External rolling noise value                                               | 72 dB                                  |
| Severe snow tyre                                                           | Yes                                    |
| Date of start of production                                                | 48/22                                  |
| Date of end of production                                                  |                                        |
| Additional information                                                     | 195/65 R16C 104/102T TL TRANSPRO 4S KL |
| Load-capacity index (Single Load index for additional service description) |                                        |
| Load-capacity index (Dual Load index for additional service description)   |                                        |
| Speed category symbol (for Additional Service                              |                                        |