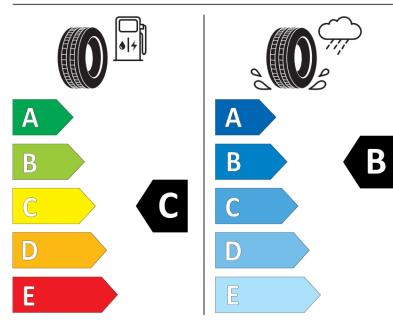

## **Product Information Sheet**

Description)

Delegated Regulation (EU) 2020/740

| Supplier name or trademark                                                 | KLEBER                                 |
|----------------------------------------------------------------------------|----------------------------------------|
| Commercial name or trade designation                                       | TRANSPRO 4S                            |
| Tyre type identifier                                                       | 292918                                 |
| Tyre size designation                                                      | 195/65R16C                             |
| Load-capacity index                                                        | 104                                    |
| Load-capacity index (Load index for Dual mounting)                         | 102                                    |
| Speed category symbol                                                      | т                                      |
| Fuel efficiency class                                                      | c                                      |
| Wet grip class                                                             | В                                      |
| External rolling noise class                                               | В                                      |
| External rolling noise value                                               | 72 dB                                  |
| Severe snow tyre                                                           | Yes                                    |
| Date of start of production                                                | 48/22                                  |
| Date of end of production                                                  |                                        |
| Additional information                                                     | 195/65 R16C 104/102T TL TRANSPRO 4S KL |
| Load-capacity index (Single Load index for additional service description) |                                        |
| Load-capacity index (Dual Load index for additional service description)   |                                        |
| Speed category symbol (for Additional Service                              |                                        |