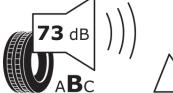

## **Product Information Sheet**

Delegated Regulation (EU) 2020/740

| Supplier name or trademark                                                 | RIKEN                                    |
|----------------------------------------------------------------------------|------------------------------------------|
| Commercial name or trade designation                                       | CARGO WINTER                             |
| Tyre type identifier                                                       | 295706                                   |
| Tyre size designation                                                      | 225/70R15C                               |
| Load-capacity index                                                        | 112                                      |
| Load-capacity index (Load index for Dual mounting)                         | 110                                      |
| Speed category symbol                                                      | R                                        |
| Fuel efficiency class                                                      | D                                        |
| Wet grip class                                                             | c                                        |
| External rolling noise class                                               | В                                        |
| External rolling noise value                                               | 73 dB                                    |
| Severe snow tyre                                                           | Yes                                      |
| Date of start of production                                                | 09/13                                    |
| Date of end of production                                                  |                                          |
| Additional information                                                     | 225/70 R 15C 112/110R TL CARGO WINTER RI |
| Load-capacity index (Single Load index for additional service description) |                                          |
| Load-capacity index (Dual Load index for additional service description)   |                                          |