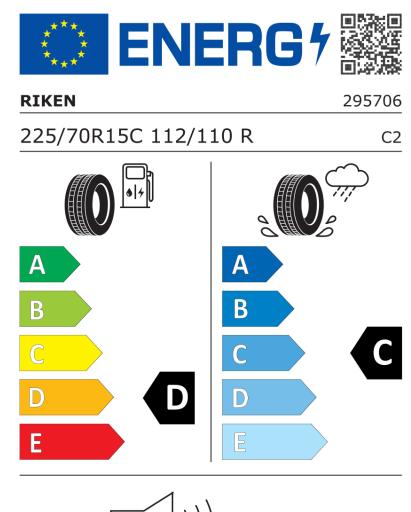

## **Product Information Sheet**

Delegated Regulation (EU) 2020/740

| Supplier name or trademark                                                 | RIKEN                                    |
|----------------------------------------------------------------------------|------------------------------------------|
| Commercial name or trade designation                                       | CARGO WINTER                             |
| Tyre type identifier                                                       | 295706                                   |
| Tyre size designation                                                      | 225/70R15C                               |
| Load-capacity index                                                        | 112                                      |
| Load-capacity index (Load index for Dual mounting)                         | 110                                      |
| Speed category symbol                                                      | R                                        |
| Fuel efficiency class                                                      | D                                        |
| Wet grip class                                                             | c                                        |
| External rolling noise class                                               | В                                        |
| External rolling noise value                                               | 73 dB                                    |
| Severe snow tyre                                                           | Yes                                      |
| Date of start of production                                                | 09/13                                    |
| Date of end of production                                                  |                                          |
| Additional information                                                     | 225/70 R 15C 112/110R TL CARGO WINTER RI |
| Load-capacity index (Single Load index for additional service description) |                                          |
| Load-capacity index (Dual Load index for additional service description)   |                                          |