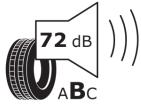

## **Product Information Sheet**

Description)

Delegated Regulation (EU) 2020/740

| Supplier name or trademark                                                 | STRIAL                          |
|----------------------------------------------------------------------------|---------------------------------|
| Commercial name or trade designation                                       | 101                             |
| Tyre type identifier                                                       | 300305                          |
| Tyre size designation                                                      | 215/65R16                       |
| Load-capacity index                                                        | 109                             |
| Load-capacity index (Load index for Dual mounting)                         | 107                             |
| Speed category symbol                                                      | R                               |
| Fuel efficiency class                                                      | D                               |
| Wet grip class                                                             | С                               |
| External rolling noise class                                               | В                               |
| External rolling noise value                                               | 72 dB                           |
| Severe snow tyre                                                           | No                              |
| Date of start of production                                                | 43/13                           |
| Date of end of production                                                  |                                 |
| Additional information                                                     | 215/65 R 16C 109/107R TL 101 S4 |
| Load-capacity index (Single Load index for additional service description) |                                 |
| Load-capacity index (Dual Load index for additional service description)   |                                 |
| Speed category symbol (for Additional Service                              |                                 |