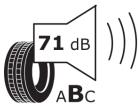

## **Product Information Sheet**

Description)

Delegated Regulation (EU) 2020/740

| Deregated Hegalation (20) 2020, 7                                          |                                          |
|----------------------------------------------------------------------------|------------------------------------------|
| Supplier name or trademark                                                 | MICHELIN                                 |
| Commercial name or trade designation                                       | AGILIS ALPIN                             |
| Tyre type identifier                                                       | 302468                                   |
| Tyre size designation                                                      | 235/65R16C                               |
| Load-capacity index                                                        | 121                                      |
| Load-capacity index (Load index for Dual mounting)                         | 119                                      |
| Speed category symbol                                                      | R                                        |
| Fuel efficiency class                                                      | c                                        |
| Wet grip class                                                             | В                                        |
| External rolling noise class                                               | В                                        |
| External rolling noise value                                               | 71 dB                                    |
| Severe snow tyre                                                           | Yes                                      |
| Date of start of production                                                | 29/13                                    |
| Date of end of production                                                  |                                          |
| Additional information                                                     | 235/65 R 16C 121/119R TL AGILIS ALPIN MI |
| Load-capacity index (Single Load index for additional service description) |                                          |
| Load-capacity index (Dual Load index for additional service description)   |                                          |
| Speed category symbol (for Additional Service                              |                                          |