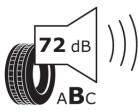

## **Product Information Sheet**

Delegated Regulation (EU) 2020/740

Speed category symbol (for Additional Service

Description)

| Supplier name or trademark                                                 | STRIAL                          |
|----------------------------------------------------------------------------|---------------------------------|
| Commercial name or trade designation                                       | 101                             |
| Tyre type identifier                                                       | 302498                          |
| Tyre size designation                                                      | 215/70R15                       |
| Load-capacity index                                                        | 109                             |
| Load-capacity index (Load index for Dual mounting)                         | 107                             |
| Speed category symbol                                                      | S                               |
| Fuel efficiency class                                                      | D                               |
| Wet grip class                                                             | С                               |
| External rolling noise class                                               | В                               |
| External rolling noise value                                               | 72 dB                           |
| Severe snow tyre                                                           | No                              |
| Date of start of production                                                | 43/13                           |
| Date of end of production                                                  |                                 |
| Additional information                                                     | 215/70 R 15C 109/107S TL 101 S4 |
| Load-capacity index (Single Load index for additional service description) |                                 |
| Load-capacity index (Dual Load index for additional service description)   |                                 |