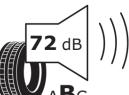

## **Product Information Sheet**

Description)

Delegated Regulation (EU) 2020/740

| Supplier name or trademark                                                 | ORIUM                         |
|----------------------------------------------------------------------------|-------------------------------|
| Commercial name or trade designation                                       | 101                           |
| Tyre type identifier                                                       | 303403                        |
| Tyre size designation                                                      | 195/60R16                     |
| Load-capacity index                                                        | 99                            |
| Load-capacity index (Load index for Dual mounting)                         | 97                            |
| Speed category symbol                                                      | Н                             |
| Fuel efficiency class                                                      | D                             |
| Wet grip class                                                             | С                             |
| External rolling noise class                                               | В                             |
| External rolling noise value                                               | 72 dB                         |
| Severe snow tyre                                                           | No                            |
| Date of start of production                                                | 29/14                         |
| Date of end of production                                                  |                               |
| Additional information                                                     | 195/60 R 16C 99/97H TL 101 OI |
| Load-capacity index (Single Load index for additional service description) |                               |
| Load-capacity index (Dual Load index for additional service description)   |                               |
| Speed category symbol (for Additional Service                              |                               |