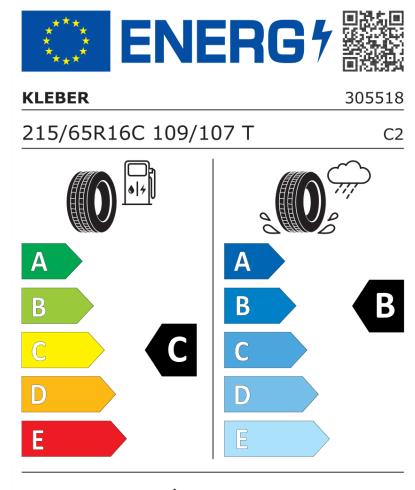

## **Product Information Sheet**

Delegated Regulation (EU) 2020/740

| Supplier name or trademark                                                  | KLEBER                                 |
|-----------------------------------------------------------------------------|----------------------------------------|
| Commercial name or trade designation                                        | TRANSPRO 4S                            |
| Tyre type identifier                                                        | 305518                                 |
| Tyre size designation                                                       | 215/65R16C                             |
| Load-capacity index                                                         | 109                                    |
| Load-capacity index (Load index for Dual mounting)                          | 107                                    |
| Speed category symbol                                                       | т                                      |
| Fuel efficiency class                                                       | c                                      |
| Wet grip class                                                              | В                                      |
| External rolling noise class                                                | В                                      |
| External rolling noise value                                                | 72 dB                                  |
| Severe snow tyre                                                            | Yes                                    |
| Date of start of production                                                 | 12/17                                  |
| Date of end of production                                                   |                                        |
| Additional information                                                      | 215/65 R16C 109/107T TL TRANSPRO 4S KL |
| Load-capacity index (Single Load index for additional service description)  |                                        |
| Load-capacity index (Dual Load index for<br>additional service description) |                                        |