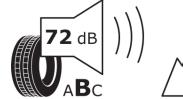

## **Product Information Sheet**

Delegated Regulation (EU) 2020/740

| Supplier name or trademark                                                  | KLEBER                                 |
|-----------------------------------------------------------------------------|----------------------------------------|
| Commercial name or trade designation                                        | TRANSPRO 4S                            |
| Tyre type identifier                                                        | 305518                                 |
| Tyre size designation                                                       | 215/65R16C                             |
| Load-capacity index                                                         | 109                                    |
| Load-capacity index (Load index for Dual mounting)                          | 107                                    |
| Speed category symbol                                                       | т                                      |
| Fuel efficiency class                                                       | c                                      |
| Wet grip class                                                              | В                                      |
| External rolling noise class                                                | В                                      |
| External rolling noise value                                                | 72 dB                                  |
| Severe snow tyre                                                            | Yes                                    |
| Date of start of production                                                 | 12/17                                  |
| Date of end of production                                                   |                                        |
| Additional information                                                      | 215/65 R16C 109/107T TL TRANSPRO 4S KL |
| Load-capacity index (Single Load index for additional service description)  |                                        |
| Load-capacity index (Dual Load index for<br>additional service description) |                                        |