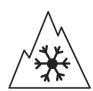

## **Product Information Sheet**

Description)

Delegated Regulation (EU) 2020/740

| Supplier name or trademark                                                 | BFGOODRICH                                |
|----------------------------------------------------------------------------|-------------------------------------------|
| Commercial name or trade designation                                       | ACTIVAN 4S                                |
| Tyre type identifier                                                       | 306153                                    |
| Tyre size designation                                                      | 195/65R16C                                |
| Load-capacity index                                                        | 104                                       |
| Load-capacity index (Load index for Dual mounting)                         | 102                                       |
| Speed category symbol                                                      | т                                         |
| Fuel efficiency class                                                      | С                                         |
| Wet grip class                                                             | В                                         |
| External rolling noise class                                               | В                                         |
| External rolling noise value                                               | 72 dB                                     |
| Severe snow tyre                                                           | Yes                                       |
| Date of start of production                                                | 35/22                                     |
| Date of end of production                                                  |                                           |
| Additional information                                                     | 195/65 R16C 104/102T TL ACTIVAN 4S PR8 GO |
| Load-capacity index (Single Load index for additional service description) |                                           |
| Load-capacity index (Dual Load index for additional service description)   |                                           |
| Speed category symbol (for Additional Service                              |                                           |