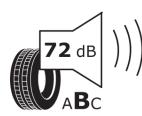

## **Product Information Sheet**

Description)

Delegated Regulation (EU) 2020/740

| Supplier name or trademark                                                 | BFGOODRICH                                |
|----------------------------------------------------------------------------|-------------------------------------------|
| Commercial name or trade designation                                       | ACTIVAN 4S                                |
| Tyre type identifier                                                       | 306153                                    |
| Tyre size designation                                                      | 195/65R16C                                |
| Load-capacity index                                                        | 104                                       |
| Load-capacity index (Load index for Dual mounting)                         | 102                                       |
| Speed category symbol                                                      | т                                         |
| Fuel efficiency class                                                      | С                                         |
| Wet grip class                                                             | В                                         |
| External rolling noise class                                               | В                                         |
| External rolling noise value                                               | 72 dB                                     |
| Severe snow tyre                                                           | Yes                                       |
| Date of start of production                                                | 35/22                                     |
| Date of end of production                                                  |                                           |
| Additional information                                                     | 195/65 R16C 104/102T TL ACTIVAN 4S PR8 GO |
| Load-capacity index (Single Load index for additional service description) |                                           |
| Load-capacity index (Dual Load index for additional service description)   |                                           |
| Speed category symbol (for Additional Service                              |                                           |