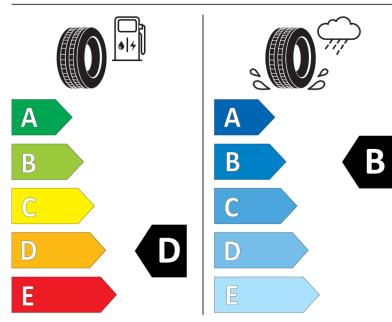

## **Product Information Sheet**

Description)

Delegated Regulation (EU) 2020/740

| Supplier name or trademark                                                 | RIKEN                                      |
|----------------------------------------------------------------------------|--------------------------------------------|
| Commercial name or trade designation                                       | ROAD READY S VM                            |
| Tyre type identifier                                                       | 306560                                     |
| Tyre size designation                                                      | 245/70R17.5                                |
| Load-capacity index                                                        | 136                                        |
| Load-capacity index (Load index for Dual mounting)                         | 134                                        |
| Speed category symbol                                                      | M                                          |
| Fuel efficiency class                                                      | D                                          |
| Wet grip class                                                             | В                                          |
| External rolling noise class                                               | A                                          |
| External rolling noise value                                               | 68 dB                                      |
| Severe snow tyre                                                           | Yes                                        |
| Date of start of production                                                | 14/18                                      |
| Date of end of production                                                  |                                            |
| Additional information                                                     | 245/70R17.5 ROAD READY S TL 136/134M VM RI |
| Load-capacity index (Single Load index for additional service description) |                                            |
| Load-capacity index (Dual Load index for additional service description)   |                                            |
| Speed category symbol (for Additional Service                              |                                            |