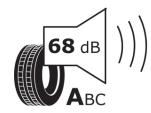

## **Product Information Sheet**

Description)

Delegated Regulation (EU) 2020/740

| Supplier name or trademark                                                 | RIKEN                                      |
|----------------------------------------------------------------------------|--------------------------------------------|
| Commercial name or trade designation                                       | ROAD READY S VM                            |
| Tyre type identifier                                                       | 306560                                     |
| Tyre size designation                                                      | 245/70R17.5                                |
| Load-capacity index                                                        | 136                                        |
| Load-capacity index (Load index for Dual mounting)                         | 134                                        |
| Speed category symbol                                                      | M                                          |
| Fuel efficiency class                                                      | D                                          |
| Wet grip class                                                             | В                                          |
| External rolling noise class                                               | A                                          |
| External rolling noise value                                               | 68 dB                                      |
| Severe snow tyre                                                           | Yes                                        |
| Date of start of production                                                | 14/18                                      |
| Date of end of production                                                  |                                            |
| Additional information                                                     | 245/70R17.5 ROAD READY S TL 136/134M VM RI |
| Load-capacity index (Single Load index for additional service description) |                                            |
| Load-capacity index (Dual Load index for additional service description)   |                                            |
| Speed category symbol (for Additional Service                              |                                            |