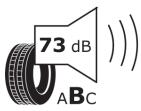

## **Product Information Sheet**

Delegated Regulation (EU) 2020/740

Speed category symbol (for Additional Service

Description)

| Belegatea Regalation (20) 2020, 7                                          | •                                         |
|----------------------------------------------------------------------------|-------------------------------------------|
| Supplier name or trademark                                                 | KORMORAN                                  |
| Commercial name or trade designation                                       | VANPRO WINTER                             |
| Tyre type identifier                                                       | 307717                                    |
| Tyre size designation                                                      | 195/75R16C                                |
| Load-capacity index                                                        | 107                                       |
| Load-capacity index (Load index for Dual mounting)                         | 105                                       |
| Speed category symbol                                                      | R                                         |
| Fuel efficiency class                                                      | D                                         |
| Wet grip class                                                             | С                                         |
| External rolling noise class                                               | В                                         |
| External rolling noise value                                               | 73 dB                                     |
| Severe snow tyre                                                           | Yes                                       |
| Date of start of production                                                | 48/13                                     |
| Date of end of production                                                  |                                           |
| Additional information                                                     | 195/75 R 16C 107/105R TL VANPRO WINTER KO |
| Load-capacity index (Single Load index for additional service description) |                                           |
| Load-capacity index (Dual Load index for additional service description)   |                                           |