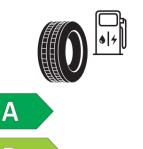

## **Product Information Sheet**

Delegated Regulation (EU) 2020/740

Speed category symbol (for Additional Service

Description)

| Belegatea Regalation (20) 2020, 7                                          | •                                         |
|----------------------------------------------------------------------------|-------------------------------------------|
| Supplier name or trademark                                                 | KORMORAN                                  |
| Commercial name or trade designation                                       | VANPRO WINTER                             |
| Tyre type identifier                                                       | 307717                                    |
| Tyre size designation                                                      | 195/75R16C                                |
| Load-capacity index                                                        | 107                                       |
| Load-capacity index (Load index for Dual mounting)                         | 105                                       |
| Speed category symbol                                                      | R                                         |
| Fuel efficiency class                                                      | D                                         |
| Wet grip class                                                             | С                                         |
| External rolling noise class                                               | В                                         |
| External rolling noise value                                               | 73 dB                                     |
| Severe snow tyre                                                           | Yes                                       |
| Date of start of production                                                | 48/13                                     |
| Date of end of production                                                  |                                           |
| Additional information                                                     | 195/75 R 16C 107/105R TL VANPRO WINTER KO |
| Load-capacity index (Single Load index for additional service description) |                                           |
| Load-capacity index (Dual Load index for additional service description)   |                                           |