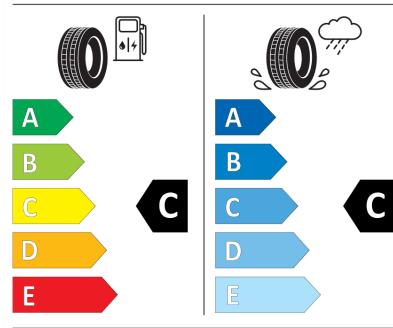

## **Product Information Sheet**

Delegated Regulation (EU) 2020/740

Speed category symbol (for Additional Service

Description)

| Supplier name or trademark                                                 | IDILIS                          |
|----------------------------------------------------------------------------|---------------------------------|
| Commercial name or trade designation                                       | 201                             |
| Tyre type identifier                                                       | 311624                          |
| Tyre size designation                                                      | 225/75R16                       |
| Load-capacity index                                                        | 118                             |
| Load-capacity index (Load index for Dual mounting)                         | 116                             |
| Speed category symbol                                                      | R                               |
| Fuel efficiency class                                                      | c                               |
| Wet grip class                                                             | c                               |
| External rolling noise class                                               | В                               |
| External rolling noise value                                               | 73 dB                           |
| Severe snow tyre                                                           | Yes                             |
| Date of start of production                                                | 21/14                           |
| Date of end of production                                                  |                                 |
| Additional information                                                     | 225/75 R 16C 118/116R TL 201 ID |
| Load-capacity index (Single Load index for additional service description) |                                 |
| Load-capacity index (Dual Load index for additional service description)   |                                 |