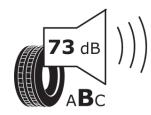

## **Product Information Sheet**

Delegated Regulation (EU) 2020/740

Speed category symbol (for Additional Service

Description)

| Supplier name or trademark                                                 | IDILIS                          |
|----------------------------------------------------------------------------|---------------------------------|
| Commercial name or trade designation                                       | 201                             |
| Tyre type identifier                                                       | 311624                          |
| Tyre size designation                                                      | 225/75R16                       |
| Load-capacity index                                                        | 118                             |
| Load-capacity index (Load index for Dual mounting)                         | 116                             |
| Speed category symbol                                                      | R                               |
| Fuel efficiency class                                                      | c                               |
| Wet grip class                                                             | c                               |
| External rolling noise class                                               | В                               |
| External rolling noise value                                               | 73 dB                           |
| Severe snow tyre                                                           | Yes                             |
| Date of start of production                                                | 21/14                           |
| Date of end of production                                                  |                                 |
| Additional information                                                     | 225/75 R 16C 118/116R TL 201 ID |
| Load-capacity index (Single Load index for additional service description) |                                 |
| Load-capacity index (Dual Load index for additional service description)   |                                 |