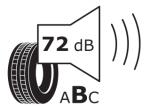

## **Product Information Sheet**

Description)

Delegated Regulation (EU) 2020/740

| Supplier name or trademark                                                 | KLEBER                               |
|----------------------------------------------------------------------------|--------------------------------------|
| Commercial name or trade designation                                       | TRANSPRO                             |
| Tyre type identifier                                                       | 311996                               |
| Tyre size designation                                                      | 205/65R16C                           |
| Load-capacity index                                                        | 107                                  |
| Load-capacity index (Load index for Dual mounting)                         | 105                                  |
| Speed category symbol                                                      | т                                    |
| Fuel efficiency class                                                      | D                                    |
| Wet grip class                                                             | В                                    |
| External rolling noise class                                               | В                                    |
| External rolling noise value                                               | 72 dB                                |
| Severe snow tyre                                                           | No                                   |
| Date of start of production                                                | 08/06                                |
| Date of end of production                                                  |                                      |
| Additional information                                                     | 205/65 R 16C 107/105T TL TRANSPRO KL |
| Load-capacity index (Single Load index for additional service description) |                                      |
| Load-capacity index (Dual Load index for additional service description)   |                                      |
| Speed category symbol (for Additional Service                              |                                      |