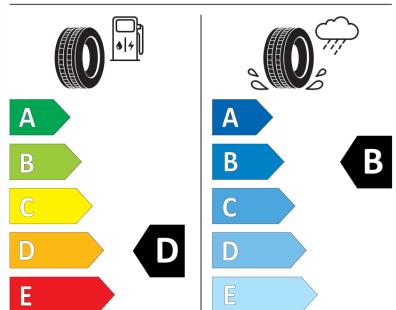

## **Product Information Sheet**

Description)

Delegated Regulation (EU) 2020/740

| Supplier name or trademark                                                 | KLEBER                               |
|----------------------------------------------------------------------------|--------------------------------------|
| Commercial name or trade designation                                       | TRANSPRO                             |
| Tyre type identifier                                                       | 311996                               |
| Tyre size designation                                                      | 205/65R16C                           |
| Load-capacity index                                                        | 107                                  |
| Load-capacity index (Load index for Dual mounting)                         | 105                                  |
| Speed category symbol                                                      | т                                    |
| Fuel efficiency class                                                      | D                                    |
| Wet grip class                                                             | В                                    |
| External rolling noise class                                               | В                                    |
| External rolling noise value                                               | 72 dB                                |
| Severe snow tyre                                                           | No                                   |
| Date of start of production                                                | 08/06                                |
| Date of end of production                                                  |                                      |
| Additional information                                                     | 205/65 R 16C 107/105T TL TRANSPRO KL |
| Load-capacity index (Single Load index for additional service description) |                                      |
| Load-capacity index (Dual Load index for additional service description)   |                                      |
| Speed category symbol (for Additional Service                              |                                      |