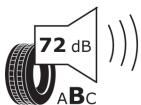

## **Product Information Sheet**

Description)

Delegated Regulation (EU) 2020/740

| Supplier name or trademark                                                 | BFGOODRICH                            |
|----------------------------------------------------------------------------|---------------------------------------|
| Commercial name or trade designation                                       | ACTIVAN 4S                            |
| Tyre type identifier                                                       | 317072                                |
| Tyre size designation                                                      | 195/75R16C                            |
| Load-capacity index                                                        | 107                                   |
| Load-capacity index (Load index for Dual mounting)                         | 105                                   |
| Speed category symbol                                                      | R                                     |
| Fuel efficiency class                                                      | С                                     |
| Wet grip class                                                             | В                                     |
| External rolling noise class                                               | В                                     |
| External rolling noise value                                               | 72 dB                                 |
| Severe snow tyre                                                           | Yes                                   |
| Date of start of production                                                | 44/20                                 |
| Date of end of production                                                  |                                       |
| Additional information                                                     | 195/75 R16C 107/105R TL ACTIVAN 4S GO |
| Load-capacity index (Single Load index for additional service description) |                                       |
| Load-capacity index (Dual Load index for additional service description)   |                                       |
| Speed category symbol (for Additional Service                              |                                       |