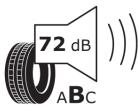

## **Product Information Sheet**

Description)

Delegated Regulation (EU) 2020/740

| Supplier name or trademark                                                 | TAURUS                          |
|----------------------------------------------------------------------------|---------------------------------|
| Commercial name or trade designation                                       | 101                             |
| Tyre type identifier                                                       | 320926                          |
| Tyre size designation                                                      | 215/65R16                       |
| Load-capacity index                                                        | 109                             |
| Load-capacity index (Load index for Dual mounting)                         | 107                             |
| Speed category symbol                                                      | R                               |
| Fuel efficiency class                                                      | D                               |
| Wet grip class                                                             | С                               |
| External rolling noise class                                               | В                               |
| External rolling noise value                                               | 72 dB                           |
| Severe snow tyre                                                           | No                              |
| Date of start of production                                                | 43/13                           |
| Date of end of production                                                  |                                 |
| Additional information                                                     | 215/65 R 16C 109/107R TL 101 TA |
| Load-capacity index (Single Load index for additional service description) |                                 |
| Load-capacity index (Dual Load index for additional service description)   |                                 |
| Speed category symbol (for Additional Service                              |                                 |