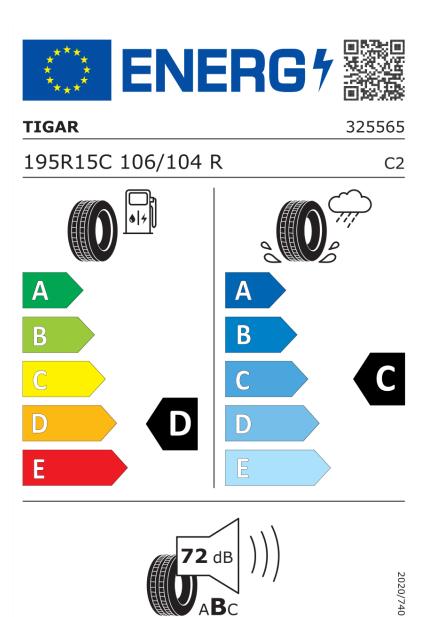

## **Product Information Sheet**

Delegated Regulation (EU) 2020/740

| Supplier name or trademark                                                  | TIGAR                                |
|-----------------------------------------------------------------------------|--------------------------------------|
| Commercial name or trade designation                                        | CARGO SPEED                          |
| Tyre type identifier                                                        | 325565                               |
| Tyre size designation                                                       | 195R15C                              |
| Load-capacity index                                                         | 106                                  |
| Load-capacity index (Load index for Dual mounting)                          | 104                                  |
| Speed category symbol                                                       | R                                    |
| Fuel efficiency class                                                       | D                                    |
| Wet grip class                                                              | c                                    |
| External rolling noise class                                                | В                                    |
| External rolling noise value                                                | 72 dB                                |
| Severe snow tyre                                                            | Νο                                   |
| Date of start of production                                                 | 39/16                                |
| Date of end of production                                                   |                                      |
| Additional information                                                      | 195 R 15C 106/104R TL CARGO SPEED TG |
| Load-capacity index (Single Load index for additional service description)  |                                      |
| Load-capacity index (Dual Load index for<br>additional service description) |                                      |